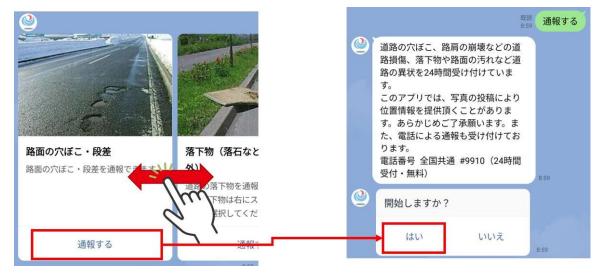

#### 通報種別(路面の穴ぼこ・段差、落下物等)をスライドし選択し、通報を開始します

■通報種別:路面の穴ぼこ・段差、落下物(落石などの自然物以外)、動物の死骸、ガードレール・標識等の損傷、路面の汚れ、落石・土砂流入等の災害

2

1

3