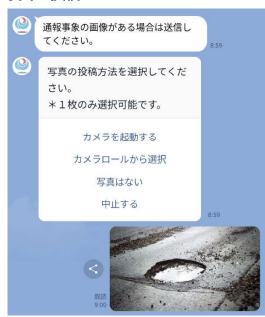

**友だち追加は** 二次元コードから



# 道路の異状を発見したら LINEで通報サ1991

# 全国の道路で3月29日から開始!

### 路面の汚れ



落下物



落石·土砂流入等





ガードレール・標識等の損傷



路面の穴ぼこ・ 段差



動物の死骸

■簡単5ステップで通報完了(LINEトークから道路異状の状態・写真・位置を通報)

異状の種類を 選ぶ **(2**)

できごとを 選ぶ 3

写真を送る

**4** 

道路の種類を 選ぶ **(5)** 

位置情報を 送る

- 事故防止のため、運転中の携帯電話の操作はお止めください。
- 引き続き電話による通報も受け付けています。全国共通#9910(24時間受付・無料)
- 都道府県等が管理する道路について、夜間・土日・祝日は早急に対応できない場合が あります。
- 道路以外の通報や、私道など私有地の通報は対象外です。
- 事故情報は、警察(110番)へ連絡してください。

# LINEによる通報システム 通報の流れ(1)

二次元コードを読み込み、「トーク」ボタンを押して友だち登録をします



友だち登録用二次元コード



アカウントに関する説明文が表示され、「LINE通報」をタップします



#### 通報種別(路面の穴ぼこ・段差、落下物等)をスライドし選択し、通報を開始します



■通報種別:路面の穴ぼこ・段差、落下物(落石などの自然物以外)、動物の死骸、ガードレール・標識等の損傷、路面の汚れ、落石・土砂流入等の災害

2

1

3

# LINEによる通報システム 通報の流れ②

#### 損傷状況の詳細を選択します



■通報事象の詳細を選択肢で選択 (落下物の場合の詳細選択肢:段ボール、ゴミ袋、木材、鉄類、衣料品、倒木など)

#### 写真を投稿します



- ■写真の投稿方法を選択(カメラを起動、カメラロールから選択)
- ■写真を投稿しない選択も可能

#### 道路種別を選択します



■「高速道路・有料道路」「一般道路」から選択します。

5

4

6

# LINEによる通報システム 通報の流れ③

#### 位置情報を送信します

7



- ■現在位置から調整可能
- ■位置情報は自動・手動の両方から選択可能

#### テキストにより詳細の情報を送信することも可能です



通報完了です

8