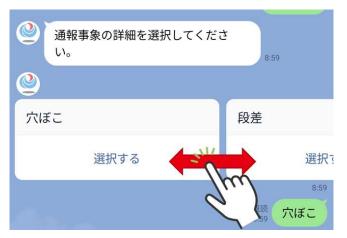

を**友だち追加は** 二次元コードから



# 道路の異状を発見したら LINEで通報サ1991

# 全国の道路で3月29日から開始!

### 路面の汚れ



落下物



落石·土砂流入等





ガードレール・標識等の損傷



路面の穴ぼこ・ 段差



動物の死骸

■簡単5ステップで通報完了(LINEトークから道路異状の状態・写真・位置を通報)

異状の種類を 選ぶ **(2**)

できごとを 選ぶ 3

写真を送る

**4** 

道路の種類を 選ぶ **(5)** 

位置情報を 送る

- 事故防止のため、運転中の携帯電話の操作はお止めください。
- 引き続き電話による通報も受け付けています。全国共通#9910(24時間受付・無料)
- 都道府県等が管理する道路について、夜間・土日・祝日は早急に対応できない場合が あります。
- 道路以外の通報や、私道など私有地の通報は対象外です。
- 事故情報は、警察(110番)へ連絡してください。

# LINEによる通報システム 通報の流れ(1)

二次元コードを読み込み、「トーク」ボタンを押して友だち登録をします



友だち登録用二次元コード



アカウントに関する説明文が表示され、「LINE通報」をタップします



#### 通報種別(路面の穴ぼこ・段差、落下物等)をスライドし選択し、通報を開始します



■通報種別:路面の穴ぼこ・段差、落下物(落石などの自然物以外)、動物の死骸、ガードレール・標識等の損傷、路面の汚れ、落石・土砂流入等の災害

2

1

3

# LINEによる通報システム 通報の流れ②

#### 損傷状況の詳細を選択します



■通報事象の詳細を選択肢で選択 (落下物の場合の詳細選択肢:段ボール、ゴミ袋、木材、鉄類、衣料品、倒木など)

#### 写真を投稿します



- ■写真の投稿方法を選択(カメラを起動、カメラロールから選択)
- ■写真を投稿しない選択も可能

#### 道路種別を選択します



■「高速道路・有料道路」「一般道路」から選択します。

5

4

6

# LINEによる通報システム 通報の流れ③

#### 位置情報を送信します

7



- ■現在位置から調整可能
- ■位置情報は自動・手動の両方から選択可能

#### テキストにより詳細の情報を送信することも可能です



通報完了です

8