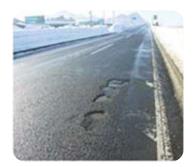

### 路面の汚れ

落下物

落石·土砂流入等

ガードレール・標識等の損傷

路面の穴ぼこ・ 段差

動物の死骸

■簡単5ステップで通報完了(LINEトークから道路異状の状態・写真・位置を通報)

異状の種類を 選ぶ **(2**)