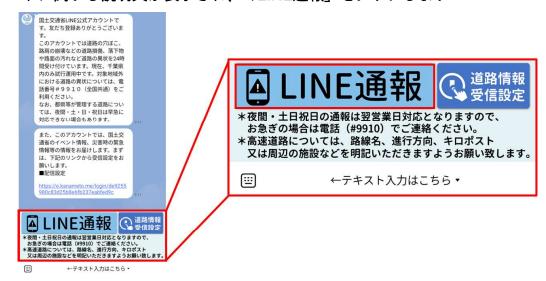

# LINEによる通報システム 通報の流れ(1)

二次元コードを読み込み、「トーク」ボタンを押して友だち登録をします

友だち登録用二次元コード

アカウントに関する説明文が表示され、「LINE通報」をタップします