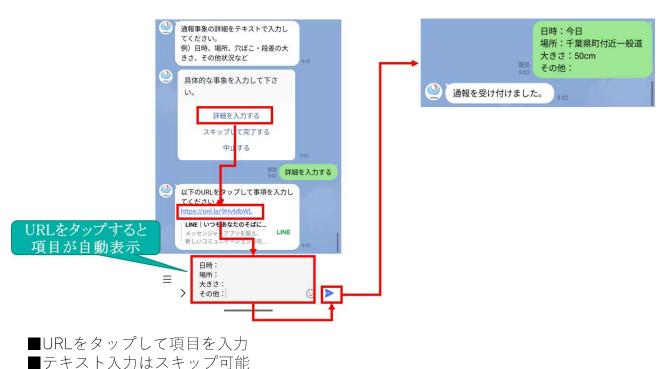

*4** 

道路の種類を 選ぶ **(5)** 

位置情報を 送る

- 事故防止のため、運転中の携帯電話の操作はお止めください。
- 引き続き電話による通報も受け付けています。全国共通#9910(24時間受付・無料)
- 都道府県等が管理する道路について、夜間・土日・祝日は早急に対応できない場合が あります。
- 道路以外の通報や、私道など私有地の通報は対象外です。
- 事故情報は、警察(110番)へ連絡してください。

# LINEによる通報システム 通報の流れ(1)

二次元コードを読み込み、「トーク」ボタンを押して友だち登録をします



友だち登録用二次元コード



アカウントに関する説明文が表示され、「LINE通報」をタップします



#### 通報種別(路面の穴ぼこ・段差、落下物等)をスライドし選択し、通報を開始します



■通報種別:路面の穴ぼこ・段差、落下物(落石などの自然物以外)、動物の死骸、ガードレール・標識等の損傷、路面の汚れ、落石・土砂流入等の災害

2

1

3

# LINEによる通報システム 通報の流れ②

#### 損傷状況の詳細を選択します



■通報事象の詳細を選択肢で選択 (落下物の場合の詳細選択肢:段ボール、ゴミ袋、木材、鉄類、衣料品、倒木など)

#### 写真を投稿します



- ■写真の投稿方法を選択(カメラを起動、カメラロールから選択)
- ■写真を投稿しない選択も可能

#### 道路種別を選択します



■「高速道路・有料道路」「一般道路」から選択します。

5

4

6

# LINEによる通報システム 通報の流れ③

#### 位置情報を送信します

7



- ■現在位置から調整可能
- ■位置情報は自動・手動の両方から選択可能

#### テキストにより詳細の情報を送信することも可能です



通報完了です

8