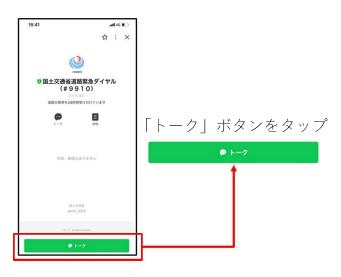

# LINEによる通報システム 通報の流れ(1)

二次元コードを読み込み、「トーク」ボタンを押して友だち登録をします

友だち登録用二次元コード

アカウントに関する説明文が表示され、「LINE通報」をタップします