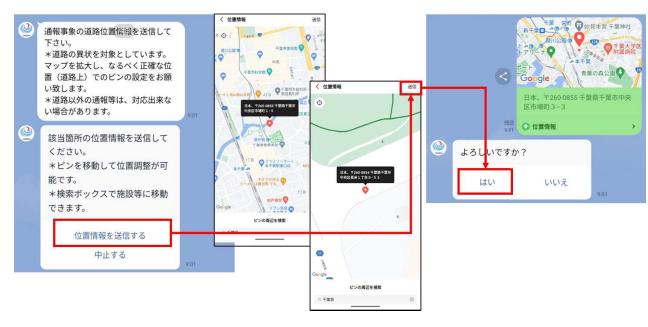

報完了(LINEトークから道路異状の状態・写真・位置を通報)

異状の種類を 選ぶ **(2**)

できごとを 選ぶ 3

写真を送る

**4** 

道路の種類を 選ぶ **(5)** 

位置情報を 送る

- 事故防止のため、運転中の携帯電話の操作はお止めください。
- 引き続き電話による通報も受け付けています。全国共通#9910(24時間受付・無料)
- 都道府県等が管理する道路について、夜間・土日・祝日は早急に対応できない場合が あります。
- 道路以外の通報や、私道など私有地の通報は対象外です。
- 事故情報は、警察(110番)へ連絡してください。

# LINEによる通報システム 通報の流れ(1)

二次元コードを読み込み、「トーク」ボタンを押して友だち登録をします



友だち登録用二次元コード



アカウントに関する説明文が表示され、「LINE通報」をタップします



#### 通報種別(路面の穴ぼこ・段差、落下物等)をスライドし選択し、通報を開始します



■通報種別:路面の穴ぼこ・段差、落下物(落石などの自然物以外)、動物の死骸、ガードレール・標識等の損傷、路面の汚れ、落石・土砂流入等の災害

2

1

3

# LINEによる通報システム 通報の流れ②

#### 損傷状況の詳細を選択します



■通報事象の詳細を選択肢で選択 (落下物の場合の詳細選択肢:段ボール、ゴミ袋、木材、鉄類、衣料品、倒木など)

#### 写真を投稿します



- ■写真の投稿方法を選択(カメラを起動、カメラロールから選択)
- ■写真を投稿しない選択も可能

#### 道路種別を選択します



■「高速道路・有料道路」「一般道路」から選択します。

5

4

6

# LINEによる通報システム 通報の流れ③

#### 位置情報を送信します

7



- ■現在位置から調整可能
- ■位置情報は自動・手動の両方から選択可能

#### テキストにより詳細の情報を送信することも可能です



通報完了です

8