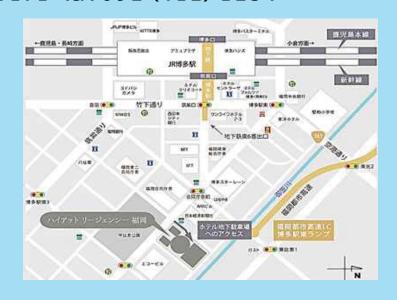

# 2019 海域港湾空港技術報告会 in 福岡

(地盤工学会 CPD プログラム認定)

日時 2019年2月13日(水) 13:00~17:50(12:30 開場)

場所 ハイアット リージェンシー 福岡 2F リージェンシーボールルーム 福岡県福岡市博多区博多駅東 2-14-1 Tel: 092(412)1234

**主催:**九州地方整備局港湾空港部、九州 大学大学院工学研究院海域港湾環境防 災共同研究部門