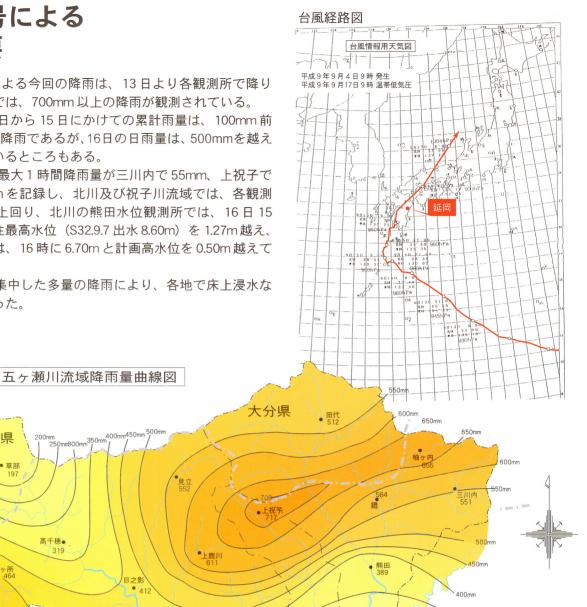

## 台風19号による 出水概要

熊本県

草部

高千穂。

200 250m 300m 200m

350mm

400

450

台風 19号の影響による今回の降雨は、13日より各観測所で降り 始め、上祝子観測所では、700mm以上の降雨が観測されている。

降雨の特徴は、13日から15日にかけての累計雨量は、100mm前 後から200mm程度の降雨であるが、16日の日雨量は、500mmを越え る降雨が観測されているところもある。

特に、16日には、最大1時間降雨量が三川内で55mm、上祝子で 61mm、熊田で 45mm を記録し、北川及び祝子川流域では、各観測 所で既往最高水位を上回り、北川の熊田水位観測所では、16日15 時に 9.87m を観測既往最高水位(S32.9.7 出水 8.60m)を 1.27m 越え、 祝子川水位観測所では、16時に6.70mと計画高水位を0.50m越えて いる。

この様に短時間に集中した多量の降雨により、各地で床上浸水な どの激甚な被害を被った。

日之影