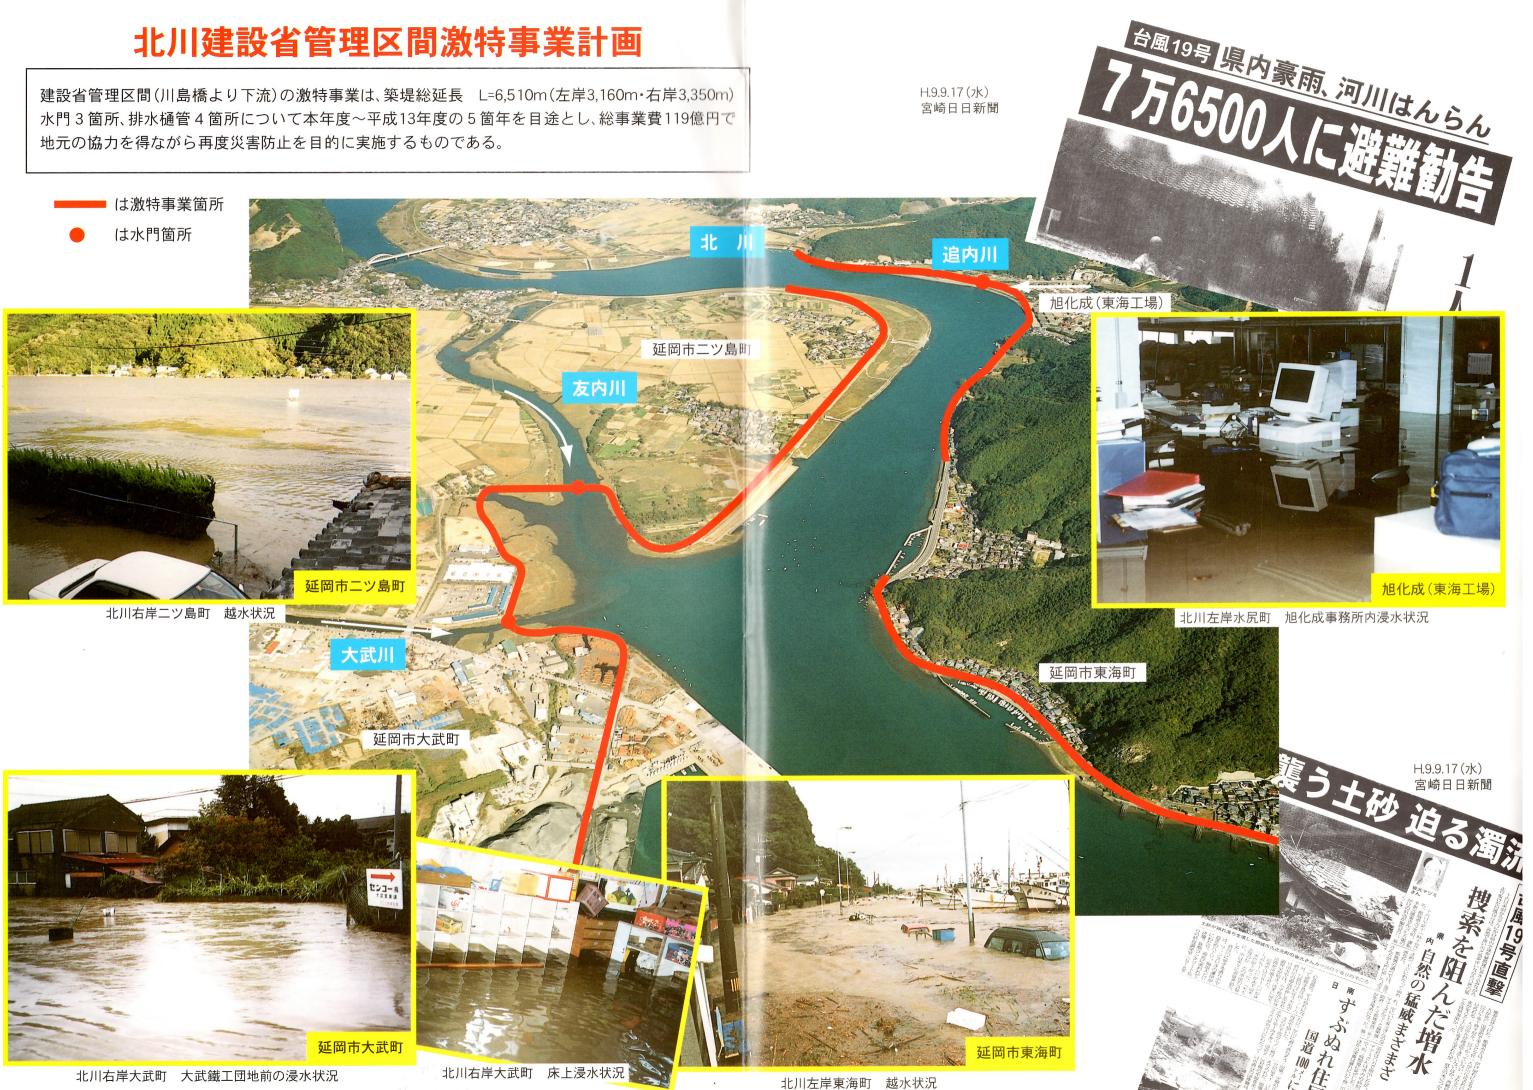

五ヶ瀬川左岸小峰町 床上浸水状況

五ヶ瀬川左岸古川町 浸水状況

## 五ヶ瀬川浸水被害状況(台風19号、平成9年9月16日)



| 箇所<br>番号 | 河川名   | 距離標    | 左右岸<br>の別 | 地先名      | 冠水面積<br>(ha) | 浸水深<br>(m) | 床上<br>(戸) | 床下<br>(戸) | 浸水家屋<br>合計(戸) | そ | の | 他 |
|----------|-------|--------|-----------|----------|--------------|------------|-----------|-----------|---------------|---|---|---|
| 1        | 五ヶ瀬川  | 0k400  | 右岸        | 延岡市方財地先  | 3.4          | 1.45       | 9         | 2         | 11            |   |   |   |
| 2        | 五ヶ瀬川  | 1k000  | 右岸        | 延岡市鷺島地先  | 60.8         | 1.85       | 18        |           | 18            |   |   |   |
| 3        | 五ヶ瀬川  | 4k100  | 左岸        | 延岡市北小路地先 | 0.7          | 0.35       | 5         | 11        | 16            |   |   |   |
| 4        | 五ヶ瀬川  | 5k700  | 左岸        | 延岡市古川地先  | 40.9