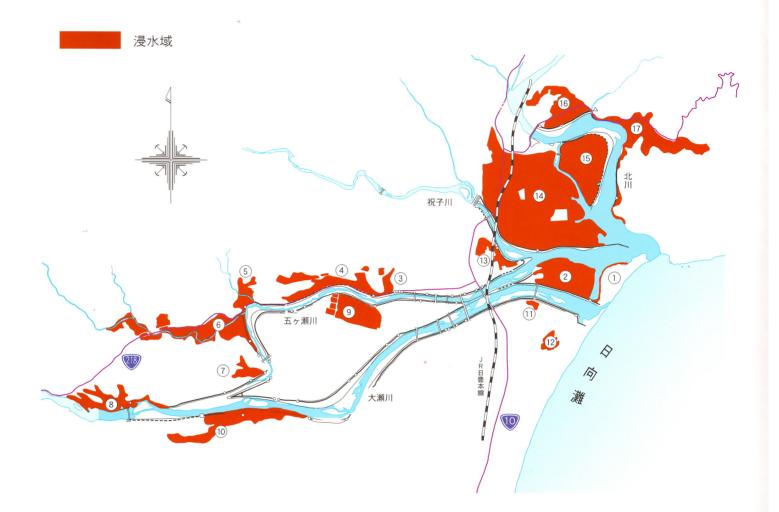

## 五ヶ瀬川浸水被害状況(台風19号、平成9年9月16日)

| 箇所<br>番号 | 河川名   | 距離標    | 左右岸<br>の別 | 地先名      | 冠水面積<br>(ha) | 浸水深<br>(m) | 床上<br>(戸) | 床下<br>(戸) | 浸水家屋<br>合計(戸) | そ | の | 他 |
|----------|-------|--------|-----------|----------|--------------|------------|-----------|-----------|---------------|---|---|---|
| 1        | 五ヶ瀬川  | 0k400  | 右岸        | 延岡市方財地先  | 3.4          | 1.45       | 9         | 2         | 11            |   |   |   |
| 2        | 五ヶ瀬川  | 1k000  | 右岸        | 延岡市鷺島地先  | 60.8         | 1.85       | 18        |           | 18            |   |   |   |
| 3        | 五ヶ瀬川  | 4k100  | 左岸        | 延岡市北小路地先 | 0.7          | 0.35       | 5         | 11        | 16            |   |   |   |
| 4        | 五ヶ瀬川  | 5k700  | 左岸        | 延岡市古川地先  | 40.9         | 1.32       | 130       | 87        | 217           |   |   |   |
| 5        | 五ヶ瀬川  | 6k800  | 左岸        | 延岡市小峰地先  | 14.9         | 1.95       | 37        | 19        | 56            |   |   |   |
| 6        | 五ヶ瀬川  | 7k100  | 左岸        | 延岡市行縢地先  | 71.4         | 1.57       | 14        | 7         | 21            |   |   |   |
| 7        | 五ヶ瀬川  | 8k100  | 左岸        | 延岡市天下地先  | 16.4         | 1.85       | 2         | 3         | 5             |   |   |   |
| 8        | 五ヶ瀬川  | 11k500 | 左岸        | 延岡市貝の畑地先 | 15.8         | 2.65       | 10        | 27        | 37            |   |   |   |
|          | 計     |        |           |          | 224.3        |            | 225       | 156       | 381           |   |   |   |
| 9        | 大 瀬 川 | 4k200  | 左岸        | 延岡市大貫地先  | 36.1         | 0.7        |           |           | 0             |   |   |   |
| 10       | 大 瀬 川 | 8k00   | 右岸        | 延岡市三輪地先  | 35.9         | 1.91       | 2         | 0         | 2             |   |   |   |
| 11       | 大 瀬 川 | 1k200  | 右岸        | 延岡市浜砂地先  | 3.1          | 0.65       |           |           | 0             |   |   |   |
| 12       | 大 瀬 川 | 0k600  | 右岸        | 延岡市長浜地先  | 9.2          | 0.71       |           |           | 0             |   |   |   |
|          | 計     |        |           |          | 84.3         |            | 2         | 0         | 2             |   |   |   |
| 13       | 祝子川   | 0k500  | 右岸        | 延岡市川原崎地先 | 11.5         | 1.05       | 6         | 15        | 21            |   |   |   |
|          | 計     |        |           | 5 m      | 11.5         |            | 6         | 15        | 21            |   |   |   |
| 14       | 北川    | 0k500  | 右岸        | 延岡市大武地先  | 324          | 0.8        | 585       | 464       | 1,049         |   |   |   |
| 15       | 北川    | 1k900  | 右岸        | 延岡市ニツ島地先 | 77           | 1.5        | 21        | 47        | 68            |   |   |   |
| 16       | 北川    | 3k000  | 左岸        | 延岡市川島地先  | 42           | 0.7        | 9         | 10        | 19            |   |   |   |
| 17       | 北川    | 2k000  | 左岸        | 延岡市東海地先  | 67           | 1          | 76        | 29        | 105           |   |   |   |
|          | 計     |        |           |          | 510          |            | 691       | 550       | 1,241         |   |   |   |
|          |       |        |           |          |              |            |           |           |               |   |   |   |
|          | 合 計   |        |           |          | 830.1        |            | 924       | 721       | 1,645         |   |   |   |

(建設省延岡工事事務所調べ) 家屋数は住居・非住居・事業所合計数