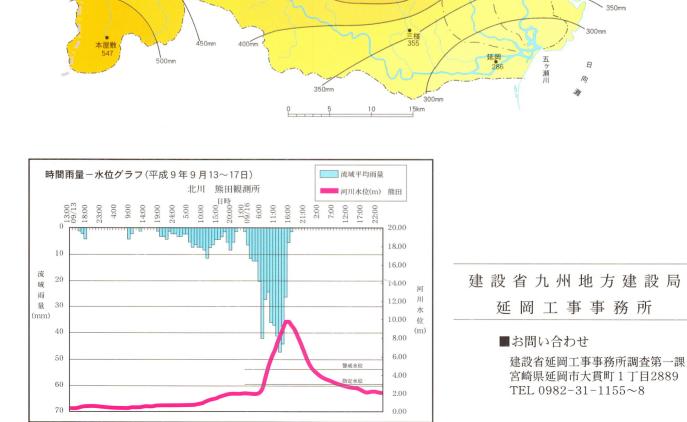

台風 19号の影響による今回の降雨は、13日より各観測所で降り 始め、上祝子観測所では、700mm以上の降雨が観測されている。

降雨の特徴は、13日から15日にかけての累計雨量は、100mm前 後から200mm程度の降雨であるが、16日の日雨量は、500mmを越え る降雨が観測されているところもある。

特に、16日には、最大1時間降雨量が三川内で55mm、上祝子で 61mm、熊田で 45mm を記録し、北川及び祝子川流域では、各観測 所で既往最高水位を上回り、北川の熊田水位観測所では、16日15 時に 9.87m を観測既往最高水位(S32.9.7 出水 8.60m)を 1.27m 越え、 祝子川水位観測所では、16時に6.70mと計画高水位を0.50m越えて いる。