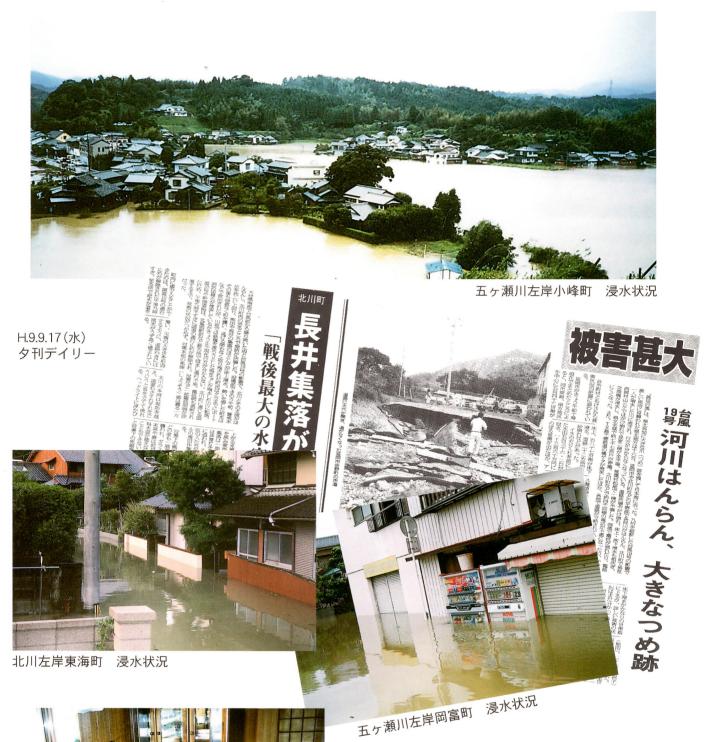

五ヶ瀬川左岸小峰町 床上浸水状況

五ヶ瀬川左岸古川町 浸水状況

## 五ヶ瀬川浸水被害状況(台風19号、平成9年9月16日)



| 箇所<br>番号 | 河川名   | 距離標    | 左右岸<br>の別 | 地先名      | 冠水面積<br>(ha) | 浸水深<br>(m) | 床上<br>(戸) | 床下<br>(戸) | 浸水家屋<br>合計(戸) | そ | の | 他 |
|----------|-------|--------|-----------|----------|--------------|------------|-----------|-----------|---------------|---|---|---|
| 1        | 五ヶ瀬川  | 0k400  | 右岸        | 延岡市方財地先  | 3.4          | 1.45       | 9         | 2         | 11            |   |   |   |
| 2        | 五ヶ瀬川  | 1k000  | 右岸        | 延岡市鷺島地先  | 60.8         | 1.85       | 18        |           | 18            |   |   |   |
| 3        | 五ヶ瀬川  | 4k100  | 左岸        | 延岡市北小路地先 | 0.7          | 0.35       | 5         | 11        | 16            |   |   |   |
| 4        | 五ヶ瀬川  | 5k700  | 左岸        | 延岡市古川地先  | 40.9