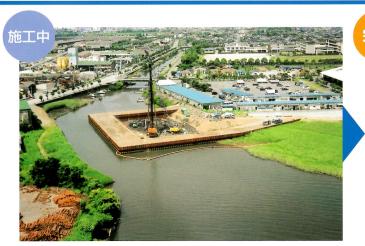

#### 激特事業採択までの歩み

より、五ケ瀬川水系流域各地に激甚な被害が発生。 急事業(激特法)」に採択。(5年間で事業費190億5000万円) により、延岡市で一級河川北川激特事業促進決起大会を

協議会の主催により、北川町で北川町台風19号災害復旧促

# 北川激特事業位置図