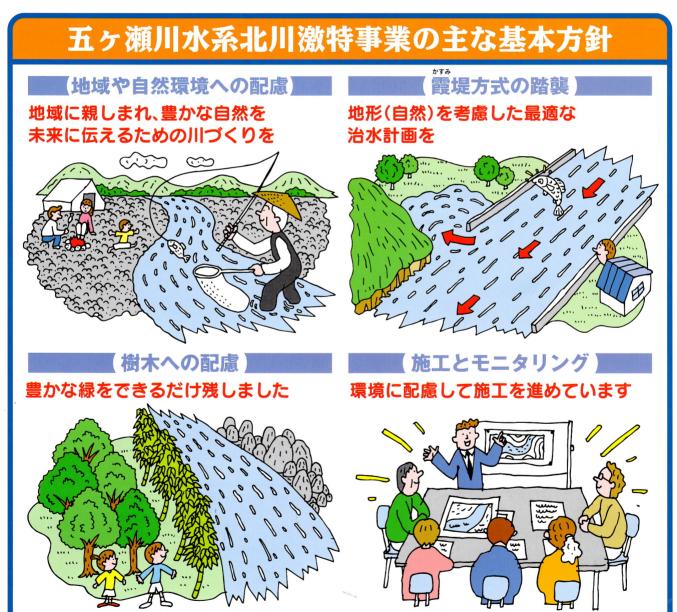

## 北川「川づくり」検討委員会と北川モニタリング委員会

平成9年に河川法の一部を改正する法律が成立しました。この中で「河川環境の整備と保全」と「地域の意見を反映した河川整備の計画制度の導入」が加えられたことを受けて、今回の激特事業を進めるにあたっては、北川の豊か

な自然をできるだけ損なうことなく、質の高い新しい川づくりを 進めるため、北川「川づくり」検討委員会を設立しました。メンバ ーの方々には河川環境に詳しい方はもとより、地域の声を反映し た川づくりの実現のために、地元の代表者の方々をメンバーに加 え、下段のような基本方針を作成しました。