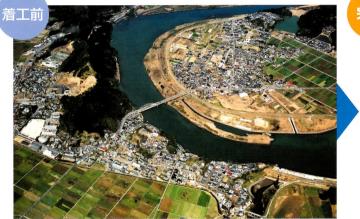

# 流域が未来に誓った平成9年9月16日の大出水。

絶え間なく降りしきる雨、かつてない大洪水に破堤し、氾濫する川…。台風19号の影響で13日より降りだした雨は、13日 から15日にかけての累計雨量は100~200mmでしたが、16日は700mmを越えるところもあり、極めて短時間に集中 した大雨でした。このため五ケ瀬川水系北川や祝子川流域では、各観測所でそれまでの最高水位を越える水位を記録。各 地で河川の氾濫や内水による床上浸水など、激甚な被害が発生しました。