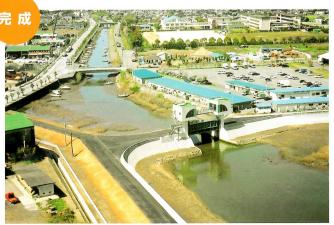

#### 激特事業採択までの歩み

より、五ケ瀬川水系流域各地に激甚な被害が発生。 急事業(激特法)」に採択。(5年間で事業費190億5000万円) により、延岡市で一級河川北川激特事業促進決起大会を

協議会の主催により、北川町で北川町台風19号災害復旧促

# 北川激特事業位置図