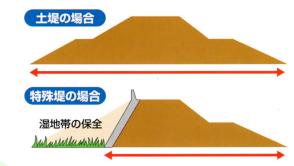

### <mark>2. 堤</mark>体の変更

<mark>湿地の面</mark>積をできるだけ広くするために、堤防を特殊堤と呼ばれ る構造にし、湿地の保全に努めました。

3. ハマボウ、 ハマナツメ等の移植 友内川周辺での水門や築堤工事

及内川周辺での水口や築堤工事 に際し、ハマボウ、ハマナツメ等 の試験移植を実施しました。

ハマボウ

水際部の景観向上のため、石 の間詰めにヨシの根を含ん だ土を用いました。