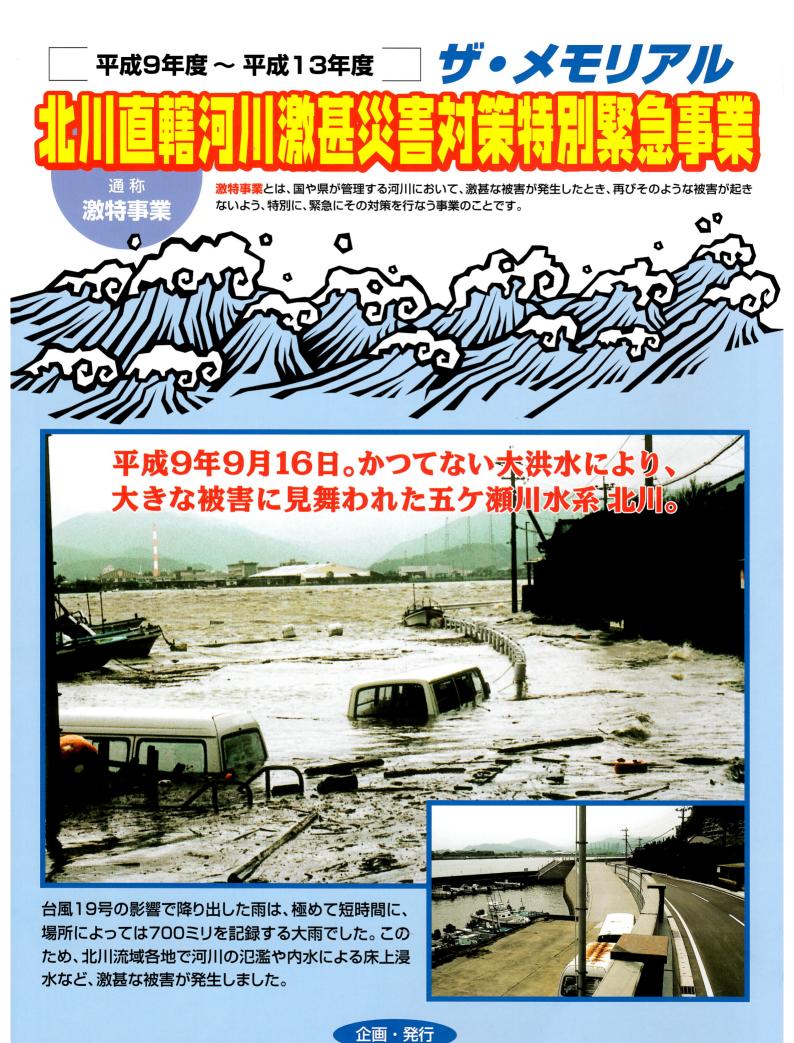

# 流域が未来に誓った平成9年9月16日の大出水。

絶え間なく降りしきる雨、かつてない大洪水に破堤し、氾濫する川…。台風19号の影響で13日より降りだした雨は、13日 から15日にかけての累計雨量は100~200mmでしたが、16日は700mmを越えるところもあり、極めて短時間に集中 した大雨でした。このため五ケ瀬川水系北川や祝子川流域では、各観測所でそれまでの最高水位を越える水位を記録。各 地で河川の氾濫や内水による床上浸水など、激甚な被害が発生しました。