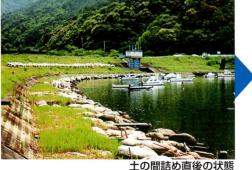

### <mark>2. 堤</mark>体の変更

<mark>湿地の面</mark>積をできるだけ広くするために、堤防を特殊堤と呼ばれ る構造にし、湿地の保全に努めました。

3. ハマボウ、 ハマナツメ等の移植 友内川周辺での水門や築堤工事

及内川周辺での水口や築堤工事 に際し、ハマボウ、ハマナツメ等 の試験移植を実施しました。

ハマボウ

水際部の景観向上のため、石 の間詰めにヨシの根を含ん だ土を用いました。