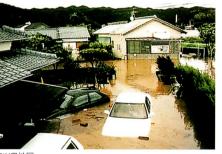

# 流域が未来に誓った平成9年9月16日の大出水。

絶え間なく降りしきる雨、かつてない大洪水に破堤し、氾濫する川…。台風19号の影響で13日より降りだした雨は、13日 から15日にかけての累計雨量は100~200mmでしたが、16日は700mmを越えるところもあり、極めて短時間に集中 した大雨でした。このため五ケ瀬川水系北川や祝子川流域では、各観測所でそれまでの最高水位を越える水位を記録。各 地で河川の氾濫や内水による床上浸水など、激甚な被害が発生しました。