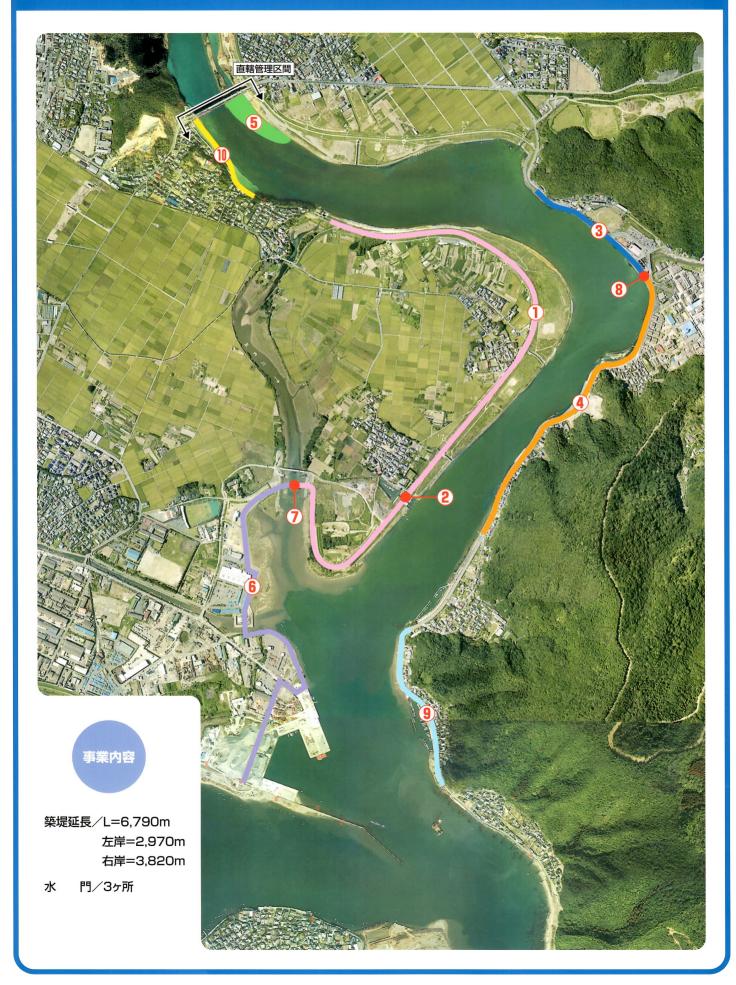

| 平成 9年 9月16日              | 台風19号の影響による集中豪雨によ                                                          |
|--------------------------|----------------------------------------------------------------------------|
| 平成 9年11月19日              | 政府より「河川激甚災害対策特別緊急                                                          |
| 平成 9年12月14日              | 北川河川改修整備促進期成会の主催(<br>開催。                                                   |
| 平成10年 1月 7日              | 北川町・同町議会・同自治公民館連絡†<br>進大会を開催。                                              |
| 平成10年 2月 20日<br>~ 9月 16日 | 北川「川づくり」検討委員会が開催され<br>・第1回 H10.2.20 ・第2回 H10.4<br>・第4回 H10.7.10 ・第5回 H10.9 |





# あの日を忘れない!

#### 激特事業採択までの歩み

より、五ケ瀬川水系流域各地に激甚な被害が発生。 急事業(激特法)」に採択。(5年間で事業費190億5000万円) により、延岡市で一級河川北川激特事業促進決起大会を

協議会の主催により、北川町で北川町台風19号災害復旧促



# 北川激特事業位置図























## こんな工夫が盛り込まれています!

#### 1. 法<mark>線変更</mark>

北川と友内川との合流点に見られる素晴らし い湿地帯を保全するために、堤防の位置(堤 防法線)を変更しました。

# 友内川合流点平面図 友内川 変更計画 辺地帯 大武川 大武川

### <mark>2. 堤</mark>体の変更

<mark>湿地の面</mark>積をできるだけ広くするために、堤防を特殊堤と呼ばれ る構造にし、湿地の保全に努めました。



3. ハマボウ、 ハマナツメ等の移植 友内川周辺での水門や築堤工事

及内川周辺での水口や築堤工事 に際し、ハマボウ、ハマナツメ等 の試験移植を実施しました。



ハマボウ



水際部の景観向上のため、石 の間詰めにヨシの根を含ん だ土を用いました。





植生回復後

5. その他、歴史的遺産の保全としての常夜灯の保全、河川の自然環境 保全のためのワンドの復元、水辺環境の活用や川の情報発信のための リバーパル五ヶ瀬川の建設など、さまざまな工夫が施されています。



常夜灯



リバーパル五ケ瀬川



## 北川「川づくり」検討委員会と北川モニタリング委員会

平成9年に河川法の一部を改正する法律が成立しました。この中で「河川環境の整備と保全」と「地域の意見を反映した河川整備の計画制度の導入」が加えられたことを受けて、今回の激特事業を進めるにあたっては、北川の豊か

な自然をできるだけ損なうことなく、質の高い新しい川づくりを 進めるため、北川「川づくり」検討委員会を設立しました。メンバ ーの方々には河川環境に詳しい方はもとより、地域の声を反映し た川づくりの実現のために、地元の代表者の方々をメンバーに加 え、下段のような基本方針を作成しました。

事業の実施に伴うモ