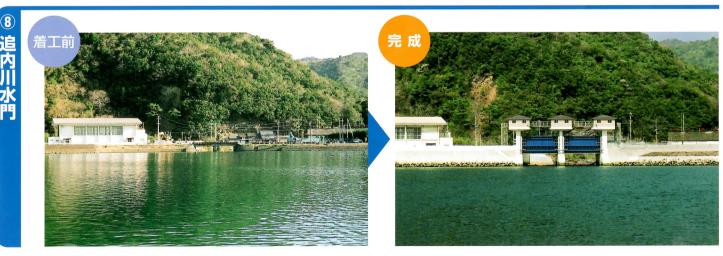

| 台風19号の影響による集中豪雨によ                                                          |
|--------------------------|----------------------------------------------------------------------------|
| 平成 9年11月19日              | 政府より「河川激甚災害対策特別緊急                                                          |
| 平成 9年12月14日              | 北川河川改修整備促進期成会の主催(<br>開催。                                                   |
| 平成10年 1月 7日              | 北川町・同町議会・同自治公民館連絡†<br>進大会を開催。                                              |
| 平成10年 2月 20日<br>~ 9月 16日 | 北川「川づくり」検討委員会が開催され<br>・第1回 H10.2.20 ・第2回 H10.4<br>・第4回 H10.7.10 ・第5回 H10.9 |





# あの日を忘れない!

#### 激特事業採択までの歩み

より、五ケ瀬川水系流域各地に激甚な被害が発生。 急事業(激特法)」に採択。(5年間で事業費190億5000万円) により、延岡市で一級河川北川激特事業促進決起大会を

協議会の主催により、北川町で北川町台風19号災害復旧促



# 北川激特事業位置図























## こんな工夫が盛り込まれています!

#### 1. 法<mark>線変更</mark>

北川と友内川との合流点に見られる素晴らし い湿地帯を保全するために、堤防の位置(堤 防法線)を変更しました。

# 友内川合流点平面図 友内川 変更計画 辺地帯 大武川 大武川

### <mark>2. 堤</mark>体の変更

<mark>湿地の面</mark>積をできるだけ広くするために、堤防を特殊堤と呼ばれ る構造にし、湿地の保全に努めました。



3. ハマボウ、 ハマナツメ等の移植 友内川周辺での水門や築堤工事

及内川周辺での水口や築堤工事 に際し、ハマボウ、ハマナツメ等 の試験移植を実施しました。



ハマボウ



水際部の景観向上のため、石 の間詰めにヨシの根を含ん だ土を用いました。





植生回復後

5. その他、歴史的遺産の保全としての常夜灯の保全、河川の自然環境 保全のためのワンドの復元、水辺環境の活用や川の情報発信のための リバーパル五ヶ瀬川の建設など、さまざまな工夫が施されています。



常夜灯



リバーパル五ケ瀬川



## 北川「川づくり」検討委員会と北川モニタリング委員会

平成9年に河川法の一部を改正する法律が成立しました。この中で「河川環境の整備と保全」と「地域の意見を反映した河川整備の計画制度の導入」が加えられたことを受けて、今回の激特事業を進めるにあたっては、北川の豊か

な自然をできるだけ損なうことなく、質の高い新しい川づくりを 進めるため、北川「川づくり」検討委員会を設立しました。メンバ ーの方々には河川環境に詳しい方はもとより、地域の声を反映し た川づくりの実現のために、地元の代表者の方々をメンバーに加 え、下段のような基本方針を作成しました。

事業の実施に伴うモニタリングを行なうに当たっては、事業