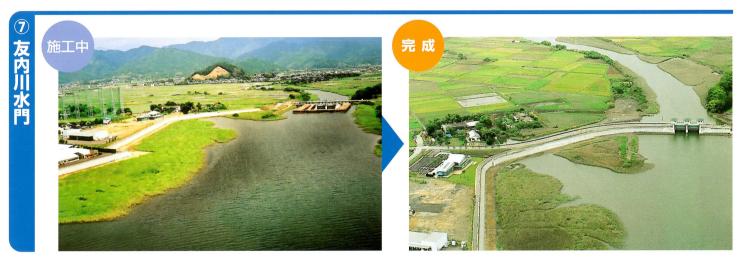

| 台風19号の影響による集中豪雨によ                                                          |
|--------------------------|----------------------------------------------------------------------------|
| 平成 9年11月19日              | 政府より「河川激甚災害対策特別緊急                                                          |
| 平成 9年12月14日              | 北川河川改修整備促進期成会の主催(<br>開催。                                                   |
| 平成10年 1月 7日              | 北川町・同町議会・同自治公民館連絡†<br>進大会を開催。                                              |
| 平成10年 2月 20日<br>~ 9月 16日 | 北川「川づくり」検討委員会が開催され<br>・第1回 H10.2.20 ・第2回 H10.4<br>・第4回 H10.7.10 ・第5回 H10.9 |





# あの日を忘れない!

#### 激特事業採択までの歩み

より、五ケ瀬川水系流域各地に激甚な被害が発生。 急事業(激特法)」に採択。(5年間で事業費190億5000万円) により、延岡市で一級河川北川激特事業促進決起大会を

協議会の主催により、北川町で北川町台風19号災害復旧促



# 北川激特事業位置図























## こんな工夫が盛り込まれています!

#### 1. 法<mark>線変更</mark>

北川と友内川との合流点に見られる素晴らし い湿地帯を保全するために、堤防の位置(堤 防法線)を変更しました。

# 友内川合流点平面図 友内川 変更計画 辺地帯 大武川 大武川

### <mark>2. 堤</mark>体の変更

<mark>湿地の面</mark>積をできるだけ広くするために、堤防を特殊堤と呼ばれ る構造にし、湿地の保全に努めました。



3. ハマボウ、 ハマナツメ等の移植 友内川周辺での水門や築堤工事

及内川周辺での水口や築堤工事 に際し、ハマボウ、ハマナツメ等 の試験移植を実施しました。



ハマボウ



水際部の景観向上のため、石 の間詰めにヨシの根を含ん だ土を用いました。





植生回復後

5. その他、歴史的遺産の保全としての常夜灯の保全、河川の自然環境 保全のためのワンドの復元、水辺環境の活用や川の情報発信のための リバーパル五ヶ瀬川の建設など、さまざまな工夫が施されています。



常夜灯



リバーパル五ケ瀬川



## 北川「川づくり」検討委員会と北川モニタリング委員会

平成9年に河川法の一部を改正する法律が成立しました。この中で「河川環境の整備と保全」と「地域の意見を反映した河川整備の計画制度の導入」が加えられたことを受けて、今回の激特事業を進めるにあたっては、北川の豊か

な自然をできるだけ損なうことなく、質の高い新しい川づくりを 進めるため、北川「川づくり」検討委員会を設立しました。メンバ ーの方々には河川環境に詳しい方はもとより、地域の声を反映し た川づくりの実現のために、地元の代表者の方々をメンバーに加 え、下段のような基本方針を作成しました。

事業の実施に伴うモニタリングを行なうに当たっては、