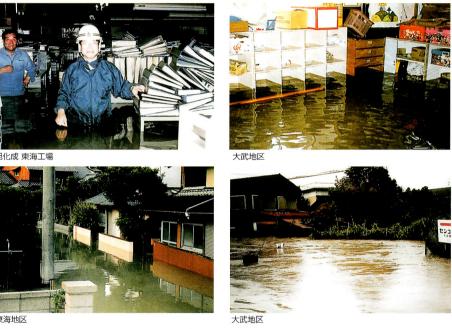

# 流域が未来に誓った平成9年9月16日の大出水。

絶え間なく降りしきる雨、かつてない大洪水に破堤し、氾濫する川…。台風19号の影響で13日より降りだした雨は、13日 から15日にかけての累計雨量は100~200mmでしたが、16日は700mmを越えるところもあり、極めて短時間に集中 した大雨でした。このため五ケ瀬川水系北川や祝子川流域では、各観測所でそれまでの最高水位を越える水位を記録。各 地で河川の氾濫や内水による床上浸水など、激甚な被害が発生しました。