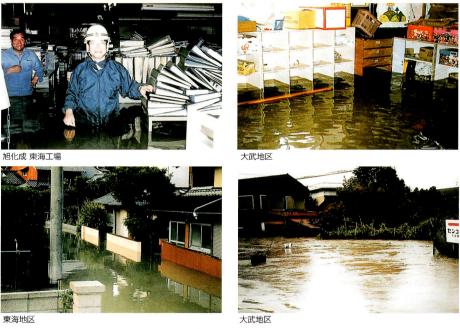

# 流域が未来に誓った平成9年9月16日の大出水。

絶え間なく降りしきる雨、かつてない大洪水に破堤し、氾濫する川…。台風19号の影響で13日より降りだした雨は、13日 から15日にかけての累計雨量は100~200mmでしたが、16日は700mmを越えるところもあり、極めて短時間に集中 した大雨でした。このため五ケ瀬川水系北川や祝子川流域では、各観測所でそれまでの最高水位を越える水位を記録。各 地で河川の氾濫や内水による床上浸水など、激甚な被害が発生しました。