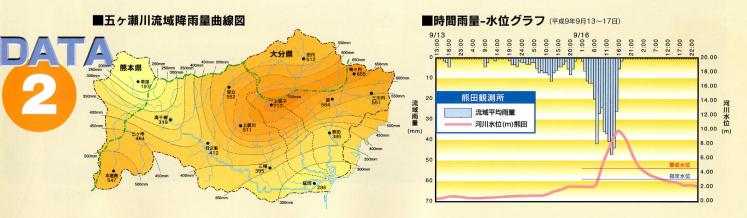

# 流域が未来に誓った平成9年9月16日の大出水。

絶え間なく降りしきる雨、かつてない大洪水に破堤し、氾濫する川…。台風19号の影響で13日より降りだした雨は、13日 から15日にかけての累計雨量は100~200mmでしたが、16日は700mmを越えるところもあり、極めて短時間に集中 した大雨でした。このため五ケ瀬川水系北川や祝子川流域では、各観測所でそれまでの最高水位を越える水位を記録。各 地で河川の氾濫や内水による床上浸水など、激甚な被害が発生しました。