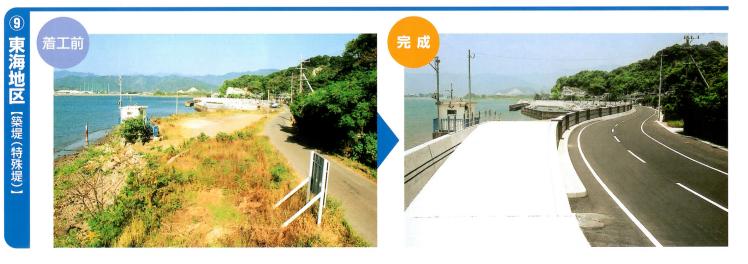

| 台風19号の影響による集中豪雨によ                                                          |
|--------------------------|----------------------------------------------------------------------------|
| 平成 9年11月19日              | 政府より「河川激甚災害対策特別緊急                                                          |
| 平成 9年12月14日              | 北川河川改修整備促進期成会の主催(<br>開催。                                                   |
| 平成10年 1月 7日              | 北川町・同町議会・同自治公民館連絡†<br>進大会を開催。                                              |
| 平成10年 2月 20日<br>~ 9月 16日 | 北川「川づくり」検討委員会が開催され<br>・第1回 H10.2.20 ・第2回 H10.4<br>・第4回 H10.7.10 ・第5回 H10.9 |





# あの日を忘れない!

#### 激特事業採択までの歩み

より、五ケ瀬川水系流域各地に激甚な被害が発生。 急事業(激特法)」に採択。(5年間で事業費190億5000万円) により、延岡市で一級河川北川激特事業促進決起大会を

協議会の主催により、北川町で北川町台風19号災害復旧促



# 北川激特事業位置図























## こんな工夫が盛り込まれています!

#### 1. 法<mark>線変更</mark>

北川と友内川との合流点に見られる素晴らし い湿地帯を保全するために、堤防の位置(堤 防法線)を変更しました。

# 友内川合流点平面図 友内川 変更計画 辺地帯 大武川 大武川

### <mark>2. 堤</mark>体の変更

<mark>湿地の面</mark>積をできるだけ広くするために、堤防を特殊堤と呼ばれ る構造にし、湿地の保全に努めました。



3. ハマボウ、 ハマナツメ等の移植 友内川周辺での水門や築堤工事

及内川周辺での水口や築堤工事 に際し、ハマボウ、ハマナツメ等 の試験移植を実施しました。



ハマボウ



水際部の景観向上のため、石 の間詰めにヨシの根を含ん だ土を用いました。





植生回復後

5. その他、歴史的遺産の保全としての常夜灯の保全、河川の自然環境 保全のためのワンドの復元、水辺環境の活用や川の情報発信のための リバーパル五ヶ瀬川の建設など、さまざまな工夫が施されています。



常夜灯



リバーパル五ケ瀬川



## 北川「川づくり」検討委員会と北川モニタリング委員会

平成9年に河川法の一部を改正する法律が成立しました。この中で「河川環境の整備と保全」と「地域の意見を反映した河川整備の計画制度の導入」が加えられたことを受けて、今回の激特事業を進めるにあたっては、北川の豊か

な自然をできるだけ損なうことなく、質の高い新しい川づくりを 進めるため、北川「川づくり」検討委員会を設立しました。メンバ ーの方々には河川環境に詳しい方はもとより、地域の声を反映し た川づくりの実現のために、地元の代表者の方々をメンバーに加 え、下段のような基本方針を作成しました。

事業の実施に伴うモニタリングを行なうに当たっては、事業の