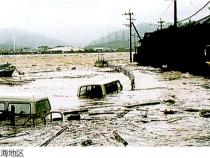

# 流域が未来に誓った平成9年9月16日の大出水。

絶え間なく降りしきる雨、かつてない大洪水に破堤し、氾濫する川…。台風19号の影響で13日より降りだした雨は、13日 から15日にかけての累計雨量は100~200mmでしたが、16日は700mmを越えるところもあり、極めて短時間に集中 した大雨でした。このため五ケ瀬川水系北川や祝子川流域では、各観測所でそれまでの最高水位を越える水位を記録。各 地で河川の氾濫や内水による床上浸水など、激甚な被害が発生しました。