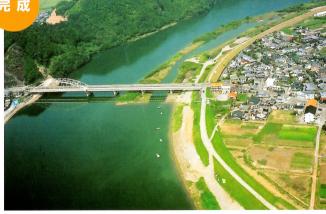

# 流域が未来に誓った平成9年9月16日の大出水。

絶え間なく降りしきる雨、かつてない大洪水に破堤し、氾濫する川…。台風19号の影響で13日より降りだした雨は、13日 から15日にかけての累計雨量は100~200mmでしたが、16日は700mmを越えるところもあり、極めて短時間に集中 した大雨でした。このため五ケ瀬川水系北川や祝子川流域では、各観測所でそれまでの最高水位を越える水位を記録。各 地で河川の氾濫や内水による床上浸水など、激甚な被害が発生しました。