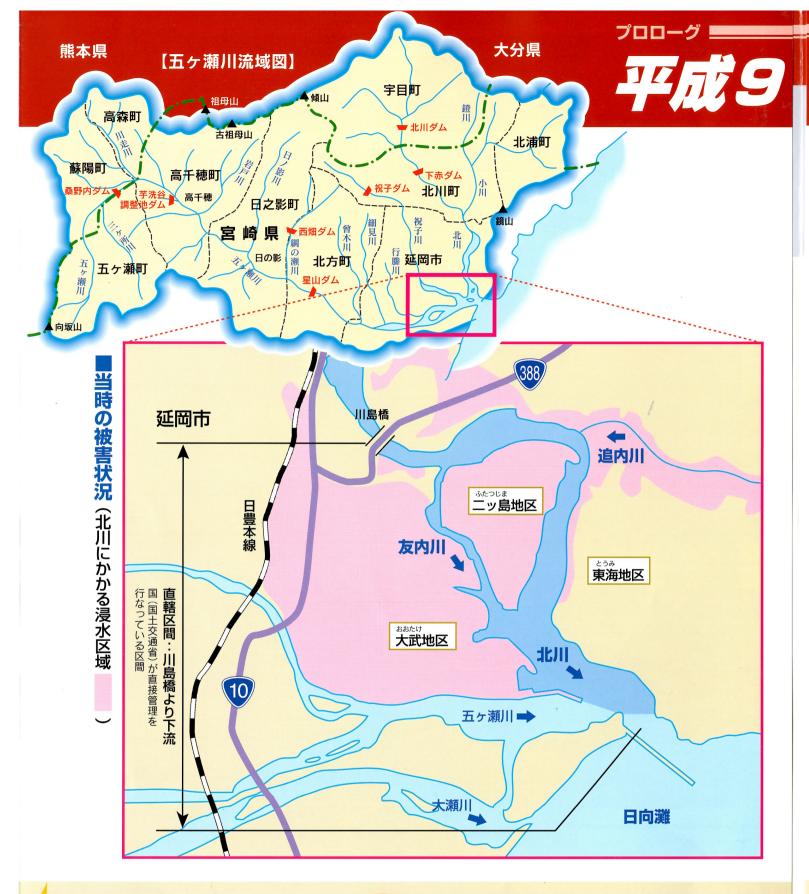

# 流域が未来に誓った平成9年9月16日の大出水。

絶え間なく降りしきる雨、かつてない大洪水に破堤し、氾濫する川…。台風19号の影響で13日より降りだした雨は、13日 から15日にかけての累計雨量は100~200mmでしたが、16日は700mmを越えるところもあり、極めて短時間に集中 した大雨でした。このため五ケ瀬川水系北川や祝子川流域では、各観測所でそれまでの最高水位を越える水位を記録。各 地で河川の氾濫や内水による床上浸水など、激甚な被害が発生しました。