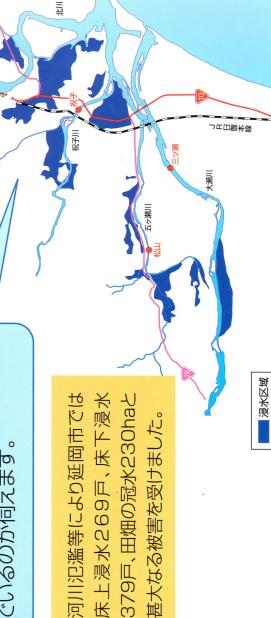

## 五 子 末 記

台風7号の接近に伴い、8月8日夕方 より河川が増水を始め、10日5~6 時にはピークに違し、五ヶ瀬川(松山) において計画高水位 (H·W·L)を 0.06m、大瀬川(三ツ瀬)で0.18m を越えました。また北川(熊田)にお いても警戒水位を2.13m、祝子/// (祝 子)で1.47mを越えました。

過不冈甚図

浸水した地域を図示したものです。 五ヶ瀬川沿川を中心とし北川・祝 この漫水区域図は平成5年8月 10日の台風7号での出水により 子川・大瀬川沿川に被害が及ん でいるのが何えます