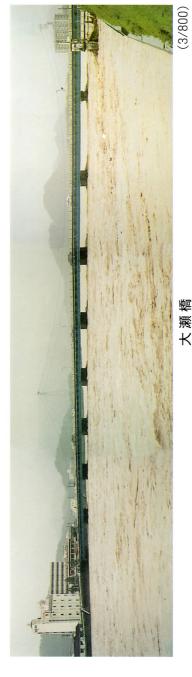

ヶ瀬川(松山) において計画高水位 (H·W·L)を 0.06m、大瀬川(三ツ瀬)で0.18m を越えました。また北川(熊田)にお いても警戒水位を2.13m、祝子/// (祝 子)で1.47mを越えました。



過不冈甚図

浸水した地域を図示したものです。 五ヶ瀬川沿川を中心とし北川・祝 この漫水区域図は平成5年8月 10日の台風7号での出水により 子川・大瀬川沿川に被害が及ん でいるのが何えます



## 報発表状況 火死

平成5年8月10日の台風7号での水防警報発表状況を河川の水位の経過ととも こ追ってみました。

祝子川(祝子)



役場の機能マヒ状態

25

金出

五ヶ瀬川は過去最高の水位を

記録しました。

県北記録的な大雨

**膵婦高子穂鉄道宙づり** 



2:10水防警報 (待機) 第4号発令 3:20水防警報 (出動) 第5号発令

読売新聞

1993年(平成5年)8月11日

**十瀬二** (三ヶ瀬

5:00第3次避難勧告 7:00避難勧告解除 8/10

6/8

水位(m) 10 c



計画高水位5.5

指定水位2.50

警戒水位3.50

4:15第2次避難勧告 7:00避難勧告解除

口 但 灘

0:30水防警報(待機)第1号発令 0:40水防警報(準備)第2号発令 1:20水防警報(出動)第3号発令

3:20第1次避難勧告 7:00避難勧告解除 2:30避難協議

Q

# 平成5年

## 1993年(平成5年)8月10日台風7号 五ヶ瀬川



ら板田橋を望む 亀井橋か





亀井橋



古川町付近 (4/300左岸)



(8/150左岸) 天下町付近

(4/800左岸)

古川町付近





(2/300)延岡大橋





日豊本線鉄道橋





安賀多橋付近

(3/800)



大瀬橋



三須町付近



平成5年

1993年(平成5年)8月10日台風7号

級子川



## (平成5年)8月10日台風7号 1993年 三 17 17















(0/300右岸)

昭和町付近

(0/200右岸)

昭和町付近

(0/500右岸)

川原崎町付近







水尻町付近 (1/800左岸)











(3/500左岸) 川島町付近



(3/800左岸) 川島橋



祝子橋



(0/700右岸)

川原崎町付近

(0/600右岸)

川原崎町付近

(3/000左岸)

川原崎町付近の国道10号線





回民 1 正

○三郎で兼全党文 (人の様な金額が大き 学になか。マトンない(今後)四部立つの名が分を 第二郎 国地大の (人名からから) 「本本の大学 (大学など) 「本本の大学のは、「本本の大学のは、「本本の大学のなって、「大学など」という。 「本本でなり、「日本でなった。」 日本では、「本本でなった。」 「日本では、「日本では、「日本では、「日本では、「日本では、「日本では、「日本では、「日本では、「日本では、「日本では、「日本では、「日本では、「日本では、「日本では、「日本では、「日本では、「日本では、「日本では、「日本では、「日本では、「日本では、「日本では、「日本では、「日本では、「日本では、「日本では、「日本では、「日本では、「日本では、「日本では、「日本では、「日本では、「日本では、「日本では、「日本では、「日本では、「日本では、「日本では、「日本では、「日本では、「日本では、「日本では、「日本では、「日本では、「日本では、「日本では、「日本では、「日本では、「日本では、「日本では、「日本では、「日本では、「日本では、「日本では、「日本では、「日本では、「日本では、「日