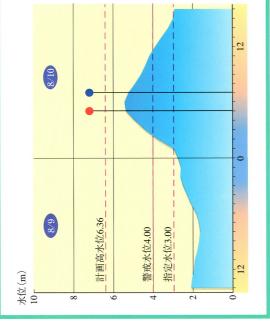

## 五 分 状 沿

台風19号の上陸に伴い、16日の朝方より河川が急激に増水を始めました。本 |||よりも支|||の祝子|||・北|||こ降雨が集中したため、祝子|| (祝子) で6.70mと 計画高水位6.36mを0.34m超え、また北川(熊田)でも昭和32年9月7日の既 往最高水位8.60mを1.27m超えました。

五ヶ瀬IIIこおいて最高水位6.77m、大瀬IIIで最 高水位5.49mを記録しました。