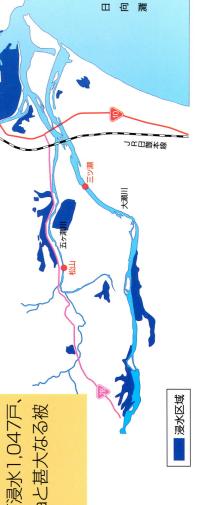

## 五 子 末 記

台風7号の接近に伴い、8月8日夕方 より河川が増水を始め、10日5~6 時にはピークに違し、五ヶ瀬川(松山) において計画高水位 (H·W·L)を 0.06m、大瀬川(三ツ瀬)で0.18m を越えました。また北川(熊田)にお いても警戒水位を2.13m、祝子/// (祝 子)で1.47mを越えました。

過不冈甚図

浸水した地域を図示したものです。 五ヶ瀬川沿川を中心とし北川・祝 この漫水区域図は平成5年8月 10日の台風7号での出水により 子川・大瀬川沿川に被害が及ん でいるのが何えます