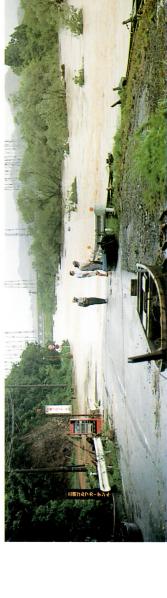

## 1993年(平成5年)8月10日台風7号 五ヶ瀬川

ら板田橋を望む 亀井橋か

亀井橋

古川町付近 (4/300左岸)

(8/150左岸) 天下町付近

(4/800左岸)

古川町付近

(2/300)延岡大橋

日豊本線鉄道橋

安賀多橋付近

(3/800)

大瀬橋

三須町付近

平成5年

1993年(平成5年)8月10日台風7号

級子川