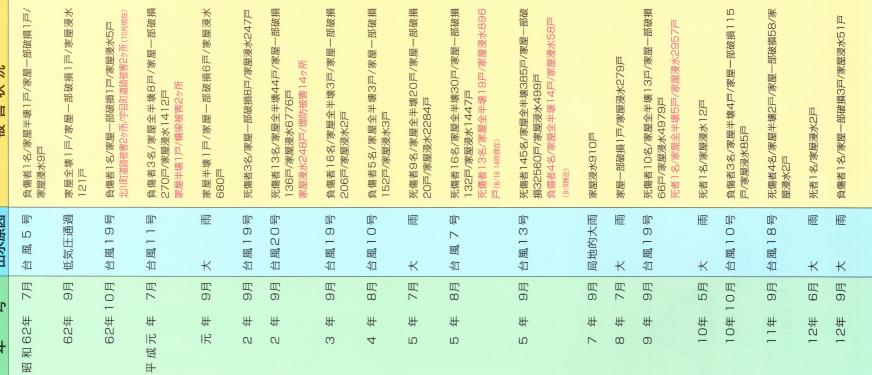

S29.9 台風12号 大瀬川左岸5/400付近の破堤箇所

S29.9 台風12号 市内本町通りの浸水状況

846.8 台風23号 洪水で流失した五ヶ瀬橋

3 台風23号 祝子川上空より五ヶ瀬川、北川

S46.8 台風23号 五ヶ瀬川発電所付近

S49.9 台風18号 北川町長井

H5.8 台風7号 五ヶ瀬川(延岡市小峰地区)

※県下被害及びS51年までの流域被害は「宮崎県災異誌」より抜粋 S52年以降の流域被害は延岡河川国道事務所「高水速報」より抜粋 8

黒字…宮崎県下 赤字…五ヶ瀬川流域内

五ヶ瀬川流域内

黒字…宮崎県下

家屋一部破損

負傷者22名/家屋全半壤4戸, 143戸/家屋浸水1戸

台風13号

死者1名/家屋一部破損3戸/家屋浸水103戸

77

7月8月8月

60年