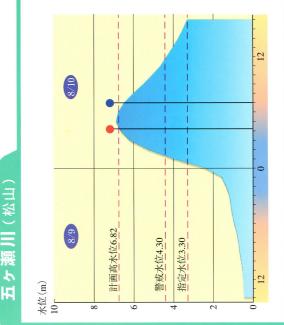

## 五 子 末 記

台風7号の接近に伴い、8月8日夕方 より河川が増水を始め、10日5~6 時にはピークに違し、五ヶ瀬川(松山) において計画高水位 (H·W·L)を 0.06m、大瀬川(三ツ瀬)で0.18m を越えました。また北川(熊田)にお いても警戒水位を2.13m、祝子/// (祝 子)で1.47mを越えました。

過不冈甚図

浸水した地域を図示したものです。 五ヶ瀬川沿川を中心とし北川・祝 この漫水区域図は平成5年8月 10日の台風7号での出水により 子川・大瀬川沿川に被害が及ん でいるのが何えます

水位(m) 10 c

計画高水位5.5

指定水位2.50

警戒水位3.50

4:15第2次避難勧告 7:00避難勧告解除

口 但 灘

0:30水防警報(待機)第1号発令 0:40水防警報(準備)第2号発令 1:20水防警報(出動)第3号発令

3:20第1次避難勧告 7:00避難勧告解除 2:30避難協議