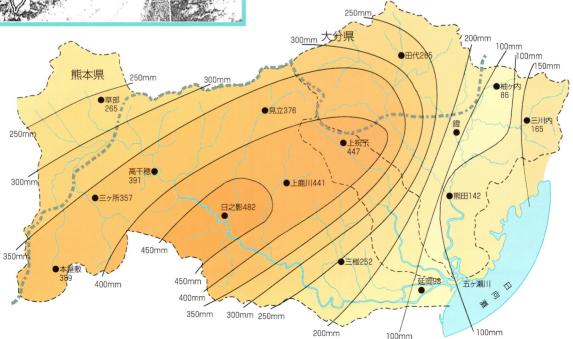

## 気象の概況

1993年(平成5年)8月2日15時にグアム島の南海上で発生した台風7号は、勢いを増しながら北上し8月9日11時には中心気圧940hpa、最大風速45mと超大型台風に成長していました。9日20時から10日6時の間に、記録的な雨量を観測し1時間に高千穂で75mm、日之影で71mmを記録し、8日の降り始めからの雨量は日之影で482mm、上鹿川で441mmに達しました。

## ●五ヶ瀬川流域等雨量線図

平成5年