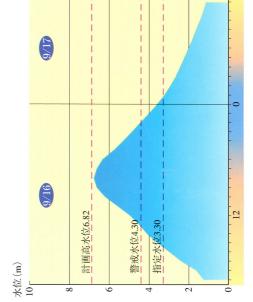

## 五 分 状 沿

台風19号の上陸に伴い、16日の朝方より河川が急激に増水を始めました。本 |||よりも支|||の祝子|||・北|||こ降雨が集中したため、祝子|| (祝子) で6.70mと 計画高水位6.36mを0.34m超え、また北川(熊田)でも昭和32年9月7日の既 往最高水位8.60mを1.27m超えました。

五ヶ瀬IIIこおいて最高水位6.77m、大瀬IIIで最 高水位5.49mを記録しました。

# 水防警報発表状況

平成9年9月16日の台風19号での水防警報発表状況を河川の水位の経過とと もに追ってみました。

祝子川(祝子)

水位(m) 10 L

計画高水位6.36

警戒水位4.00

8:40水防警報(準備)第2号発令9:10水防警報(出動)第3号発令 8:00水防警報(待機)第1号発令

1:10水防警報解除 9:45第4号発令