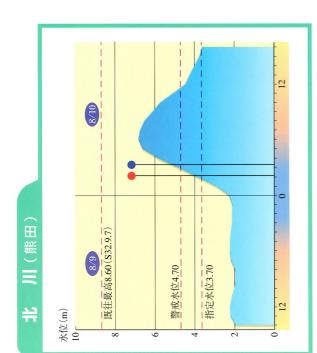

## 五 子 末 記

台風7号の接近に伴い、8月8日夕方 より河川が増水を始め、10日5~6 時にはピークに違し、五ヶ瀬川(松山) において計画高水位 (H·W·L)を 0.06m、大瀬川(三ツ瀬)で0.18m を越えました。また北川(熊田)にお いても警戒水位を2.13m、祝子/// (祝 子)で1.47mを越えました。

過不冈甚図

浸水した地域を図示したものです。 五ヶ瀬川沿川を中心とし北川・祝 この漫水区域図は平成5年8月 10日の台風7号での出水により 子川・大瀬川沿川に被害が及ん でいるのが何えます