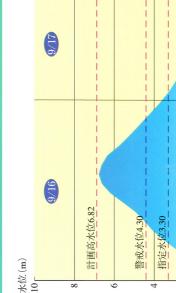

## 五 子 末 記

台風7号の接近に伴い、8月8日夕方 より河川が増水を始め、10日5~6 時にはピークに違し、五ヶ瀬川(松山) において計画高水位 (H·W·L)を 0.06m、大瀬川(三ツ瀬)で0.18m を越えました。また北川(熊田)にお いても警戒水位を2.13m、祝子/// (祝 子)で1.47mを越えました。

過不冈甚図

浸水した地域を図示したものです。 五ヶ瀬川沿川を中心とし北川・祝 この漫水区域図は平成5年8月 10日の台風7号での出水により 子川・大瀬川沿川に被害が及ん でいるのが何えます

水位(m) 10 c

計画高水位5.5

指定水位2.50

警戒水位3.50

4:15第2次避難勧告 7:00避難勧告解除

口 但 灘

0:30水防警報(待機)第1号発令 0:40水防警報(準備)第2号発令 1:20水防警報(出動)第3号発令

3:20第1次避難勧告 7:00避難勧告解除 2:30避難協議