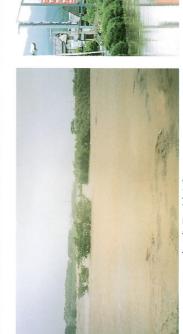

## 1993年(平成5年)8月10日台風7号 五ヶ瀬川

ら板田橋を望む 亀井橋か

亀井橋

古川町付近 (4/300左岸)

(8/150左岸) 天下町付近

(4/800左岸)

古川町付近

(2/300)延岡大橋

日豊本線鉄道橋

安賀多橋付近

(3/800)

大瀬橋

三須町付近

平成5年

1993年(平成5年)8月10日台風7号

級子川