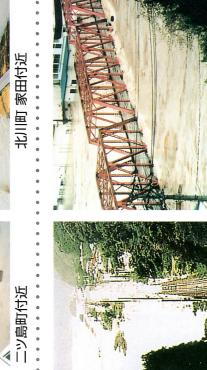

## 1997年(平成9年)9月16日台風19号 田ヶ灘川

山町付近

(1/200右岸)

ニツ島町付近

(0/200左岸)

東海町付近

(3/600)

川島橋付近

(8/100左岸) 天下町付近

旭化成(株)東海工場

北川町 熊田橋付近

北川町 本村付近

鰡に自主張観をはじめた。 から公民館や小学校の体質

神門(輸)で総雨量的"」