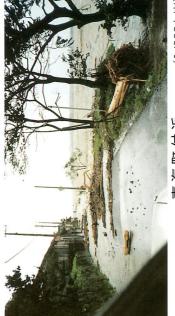

## 1997年(平成9年)9月16日台風19号 田ヶ灘三

大武町付近 県道延岡港線

(0/100右岸) 東海町付近

延岡大橋

岡富町付近

(3/500左岸)

岡富町付近

(4/600左岸)

延岡河川国道事務所前

延岡市立図書館 (地下駐車場浸水状況)

1997年(平成9年)9月16日台風19号

17 27