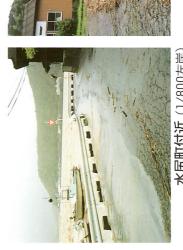

## 1997年(平成9年)9月16日台風19号 田ヶ灘三

大武町付近 県道延岡港線

(0/100右岸) 東海町付近

延岡大橋

岡富町付近

(3/500左岸)

岡富町付近

(4/600左岸)

延岡河川国道事務所前

延岡市立図書館 (地下駐車場浸水状況)

1997年(平成9年)9月16日台風19号

17 27