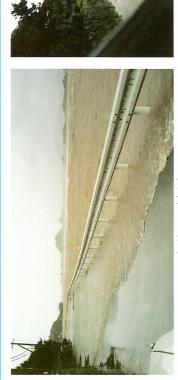

## 1997年(平成9年)9月16日台風19号 田ヶ灘三

大武町付近 県道延岡港線

(0/100右岸) 東海町付近

延岡大橋

岡富町付近

(3/500左岸)

岡富町付近

(4/600左岸)

延岡河川国道事務所前

延岡市立図書館 (地下駐車場浸水状況)

1997年(平成9年)9月16日台風19号

17 27