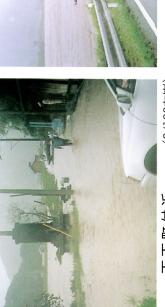

## 1993年(平成5年)8月10日台風7号 五ヶ瀬川

ら板田橋を望む 亀井橋か

亀井橋

古川町付近 (4/300左岸)

(8/150左岸) 天下町付近

(4/800左岸)

古川町付近

(2/300)延岡大橋

日豊本線鉄道橋

安賀多橋付近

(3/800)

大瀬橋

三須町付近

平成5年

1993年(平成5年)8月10日台風7号

級子川