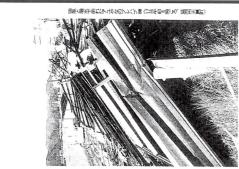

## 1993年(平成5年)8月10日台風7号 五ヶ瀬川

ら板田橋を望む 亀井橋か

亀井橋

古川町付近 (4/300左岸)

(8/150左岸) 天下町付近

(4/800左岸)

古川町付近

(2/300)延岡大橋

日豊本線鉄道橋

安賀多橋付近

(3/800)

大瀬橋

三須町付近

平成5年

1993年(平成5年)8月10日台風7号

級子川