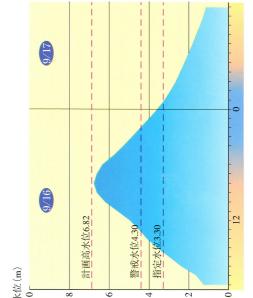

## 五 分 状 沿

台風19号の上陸に伴い、16日の朝方より河川が急激に増水を始めました。本 |||よりも支|||の祝子|||・北|||こ降雨が集中したため、祝子|| (祝子) で6.70mと 計画高水位6.36mを0.34m超え、また北川(熊田)でも昭和32年9月7日の既 往最高水位8.60mを1.27m超えました。

五ヶ瀬IIIこおいて最高水位6.77m、大瀬IIIで最 高水位5.49mを記録しました。

# 水防警報発表状況

平成9年9月16日の台風19号での水防警報発表状況を河川の水位の経過とと もに追ってみました。

祝子川(祝子)

水位(m) 10 L

計画高水位6.36

警戒水位4.00

8:40水防警報(準備)第2号発令9:10水防警報(出動)第3号発令 8:00水防警報(待機)第1号発令

1:10水防警報解除 9:45第4号発令