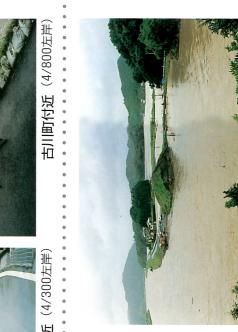

## 1993年(平成5年)8月10日台風7号 五ヶ瀬川

ら板田橋を望む 亀井橋か

亀井橋

古川町付近 (4/300左岸)

(8/150左岸) 天下町付近

(4/800左岸)

古川町付近

(2/300)延岡大橋