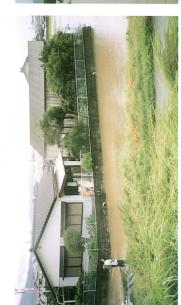

日豊本線鉄道橋

安賀多橋付近

(3/800)

大瀬橋

三須町付近

平成5年

1993年(平成5年)8月10日台風7号

級子川

## (平成5年)8月10日台風7号 1993年 三 17 17

(0/300右岸)

昭和町付近

(0/200右岸)

昭和町付近

(0/500右岸)

川原崎町付近

水尻町付近 (1/800左岸)