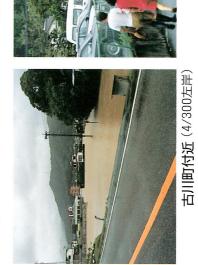

## 1993年(平成5年)8月10日台風7号 五ヶ瀬川

ら板田橋を望む 亀井橋か

亀井橋

古川町付近 (4/300左岸)

(8/150左岸) 天下町付近

(4/800左岸)

古川町付近

(2/300)延岡大橋