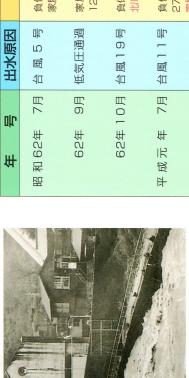

S29.9 台風12号 大瀬川左岸5/400付近の破堤箇所

S29.9 台風12号 市内本町通りの浸水状況

846.8 台風23号 洪水で流失した五ヶ瀬橋

3 台風23号 祝子川上空より五ヶ瀬川、北川

S46.8 台風23号 五ヶ瀬川発電所付近

S49.9 台風18号 北川町長井

H5.8 台風7号 五ヶ瀬川(延岡市小峰地区)

※県下被害及びS51年までの流域被害は「宮崎県災異誌」より抜粋 S52年以降の流域被害は延岡河川国道事務所「高水速報」より抜粋 8