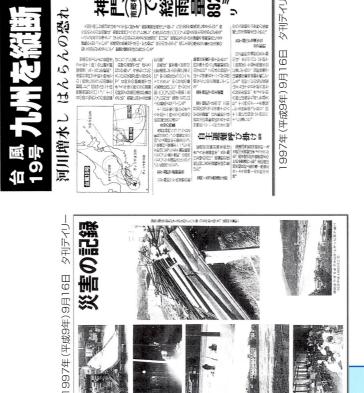

## 9/13 9:00 140° 9/17 9:00 135 9/14 21:00 9/14 9:00 9/13 21:00 9/15 21:00 台風経路図 9/15 9:00 125° (北韓) 45°

## 阿家の恵沢

風19号は、勢力を増しながら九州に接 ていました。た。その後も勢力を保ちな がら、鹿児島県の枕崎市に上陸し、九州 1997年(平成9年)9月4日9時にウ ェーク島の東南東の海上で発生した台 最大風速45m/sと超大型台風に成長し 近し、13日3時には中心気圧930hpa、 を縦断しました。

間に三川内で55mm、上祝子で61mm を記録し、13日の降り始めからの雨量は、 曲ヶ内で655mm、上祝子で717mm 16日に記録的な雨量を観測し、1時 こ達しました。

# 

台麗18号

んのんの影や

河川増水し

か 写 ディリー

也 1999

1997年(平成9年) **9月16日(火)** 

1997年(平成9年) **9月17日(水)** 