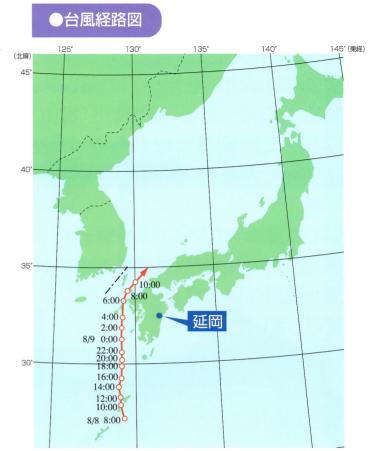

## 気象の概況

1993年(平成5年)8月2日15時にグアム島の南海上で発生した台風7号は、勢いを増しながら北上し8月9日11時には中心気圧940hpa、最大風速45mと超大型台風に成長していました。9日20時から10日6時の間に、記録的な雨量を観測し1時間に高千穂で75mm、日之影で71mmを記録し、8日の降り始めからの雨量は日之影で482mm、上鹿川で441mmに達しました。