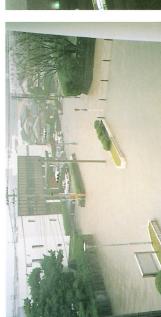

## 1993年(平成5年)8月10日台風7号 五ヶ瀬川

ら板田橋を望む 亀井橋か

亀井橋

古川町付近 (4/300左岸)

(8/150左岸) 天下町付近

(4/800左岸)

古川町付近

(2/300)延岡大橋