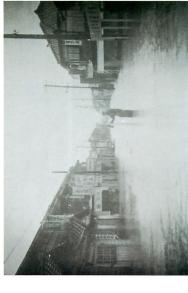

## 1993年(平成5年)8月10日台風7号 五ヶ瀬川

ら板田橋を望む 亀井橋か

亀井橋

古川町付近 (4/300左岸)

(8/150左岸) 天下町付近

(4/800左岸)

古川町付近

(2/300)延岡大橋