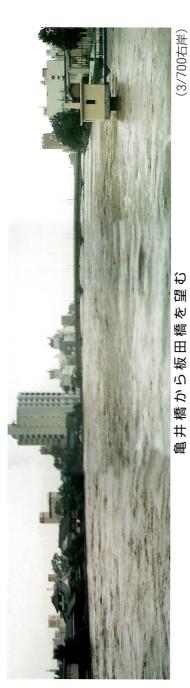

## 1993年(平成5年)8月10日台風7号 五ヶ瀬川

ら板田橋を望む 亀井橋か

亀井橋

古川町付近 (4/300左岸)

(8/150左岸) 天下町付近

(4/800左岸)

古川町付近

(2/300)延岡大橋