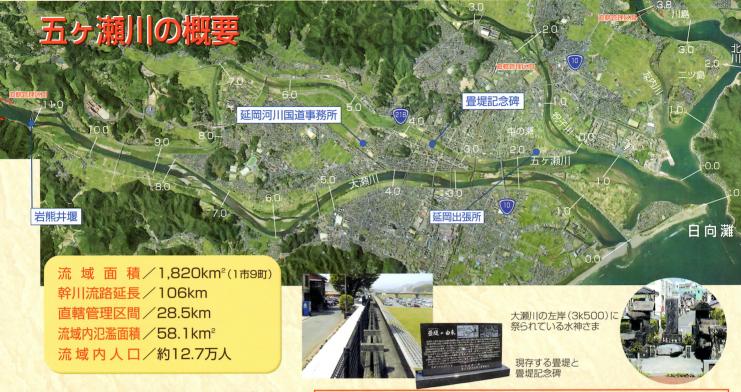

## 水神さまと畳堤(たたみてい)

延岡は昔から豊かな水と自然景観に恵まれていましたが、同時に水害との闘いの

歴史でもありました。それは、水神さまが数多く祭られていることにもあらわれています。 五ヶ瀬川を中心に川の周辺に点在する水神さまを流域のみなさんと調査し、98箇所 の水神さまを確認しました。この水神さまや延岡の市街部にある畳提(河川の増水時に 畳みをはめ込む堤防で全国的にも珍しい)から、いかに水害防止を祈願していたかがう かがえます。

畳堤は川とともに生きた先人の治水対策の知恵で、住民が協力してまちを守ったシンボルともいえます。