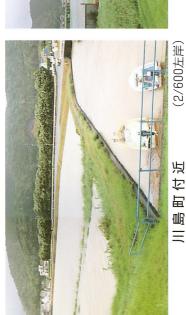

## 平成9年

997

台風19号

Hilio

淵詞

台画19号

智侍県幾城伎府

(0/400右岸 大武町付近

鐵工団地付近

人民門

(0/500右岸) 川原崎町付近

(0/600右岸)

泹

Ţ

田

讏

巡

川原崎町付近

) 卦/66 [ 級小月

大瀬橋より安賀多橋を望む

1

0)

三

111