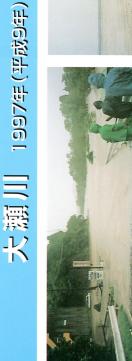

## 台風7号

1993年 (平成5年) 8月10日

1997年 (平成9年) 9月16日

国土交通省 九州地方整備局延岡河川国道事務所

# 平成5年

## 1993年(平成5年)8月10日台風7号 五ヶ瀬川

ら板田橋を望む 亀井橋か

亀井橋

古川町付近 (4/300左岸)

(8/150左岸) 天下町付近

(4/800左岸)

古川町付近

(2/300)延岡大橋