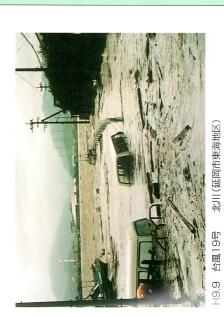

## 五 子 末 記

台風7号の接近に伴い、8月8日夕方 より河川が増水を始め、10日5~6 時にはピークに違し、五ヶ瀬川(松山) において計画高水位 (H·W·L)を 0.06m、大瀬川(三ツ瀬)で0.18m を越えました。また北川(熊田)にお いても警戒水位を2.13m、祝子/// (祝 子)で1.47mを越えました。

過不冈甚図

浸水した地域を図示したものです。 五ヶ瀬川沿川を中心とし北川・祝 この漫水区域図は平成5年8月 10日の台風7号での出水により 子川・大瀬川沿川に被害が及ん でいるのが何えます

## 五 分 状 沿

台風19号の上陸に伴い、16日の朝方より河川が急激に増水を始めました。本 |||よりも支|||の祝子|||・北|||こ降雨が集中したため、祝子|| (祝子) で6.70mと 計画高水位6.36mを0.34m超え、また北川(熊田)でも昭和32年9月7日の既 往最高水位8.60mを1.27m超えました。

五ヶ瀬IIIこおいて最高水位6.77m、大瀬IIIで最 高水位5.49mを記録しました。