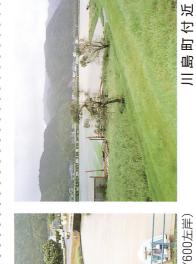

## 1997年(平成9年)9月16日台風19号 田ヶ灘川

山町付近

(1/200右岸)

ニツ島町付近

(0/200左岸)

東海町付近

(3/600)

川島橋付近

(8/100左岸) 天下町付近

旭化成(株)東海工場

北川町 熊田橋付近

北川町 本村付近

鰡に自主張観をはじめた。 から公民館や小学校の体質

神門(輸)で総雨量的"」