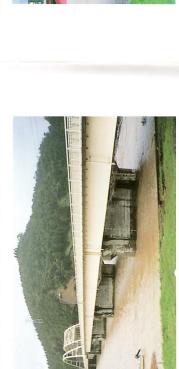

## 1993年(平成5年)8月10日台風7号 五ヶ瀬川

ら板田橋を望む 亀井橋か

亀井橋

古川町付近 (4/300左岸)

(8/150左岸) 天下町付近

(4/800左岸)

古川町付近

(2/300)延岡大橋

日豊本線鉄道橋

安賀多橋付近

(3/800)

大瀬橋

三須町付近

平成5年

1993年(平成5年)8月10日台風7号

級子川