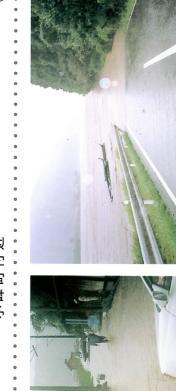

は平成9年 9月16日の台風19号での 出水により浸水した地域を 図示したものです。北川沿 ||を中心とし五ヶ瀬|||・祝子 ||・大瀬||沿|||こ被害が及 んでいるのが伺えます 過火冈棋図

五ヶ瀬川流域等雨量線図

大分県

熊本県 20pr

浸水1,148户、床下浸水1,047户、 河川氾濫等により延岡市では床上 田畑の冠水562haと甚大なる被 害を受けました。



@

計水写真

台画19号



平成9年

# 水防警報発表状況

平成9年9月16日の台風19号での水防警報発表状況を河川の水位の経過とと もに追ってみました。

祝子川(祝子)

水位(m) 10 L



計画高水位6.36

警戒水位4.00

8:40水防警報(準備)第2号発令9:10水防警報(出動)第3号発令 8:00水防警報(待機)第1号発令

1:10水防警報解除 9:45第4号発令















## 大瀬川(三ツ瀬)



8:40水防警報(準備)第2号発令 8:00水防警報(待機)第1号発令 10:40水防警報(出動)第3号発令

9

12:40第4号発令≥3:10水防警報解除

## 1997年(平成9年)9月16日台風19号 田ヶ灘三



大武町付近 県道延岡港線



(0/100右岸) 東海町付近



延岡大橋



岡富町付近

(3/500左岸)

岡富町付近

(4/600左岸)



延岡河川国道事務所前



延岡市立図書館 (地下駐車場浸水状況)



1997年(平成9年)9月16日台風19号

17 27

# 台風19号

## 1997年(平成9年)9月16日台風19号 田ヶ灘川



山町付近

(1/200右岸)

ニツ島町付近

(0/200左岸)

東海町付近







(3/600)

川島橋付近









(8/100左岸) 天下町付近







旭化成(株)東海工場

北川町 熊田橋付近

北川町 本村付近





鰡に自主張観をはじめた。 から公民館や小学校の体質

神門(輸)で総雨量的"」

## <sup>ほ</sup>河川はんらん、大きなつめ跡

**EG9** 

確ひ。 中央大阪までの祖田墓は大の 十二日午後大阪かの十八年

2

が限いましまけます。 ので中間に解験のさき、この数くださいから 一部を呼ばれば本日でと呼ばくださいから か気がインー整備社

# 

台麗18号

んのんの影や

河川増水し

か 写 ディリー

也 1999

1997年(平成9年) **9月16日(火)** 

1997年(平成9年) **9月17日(水)** 

の 順

画

111

Ш

10

皿

0)

## 平成9年

997

台風19号

Hilio

淵詞

台画19号







智侍県幾城伎府

(0/400右岸 大武町付近

鐵工団地付近

人民門



(0/500右岸) 川原崎町付近

(0/600右岸)

泹

Ţ

田

讏

巡



川原崎町付近

) 卦/66 [ 級小月

大瀬橋より安賀多橋を望む

1

0)

三

111

LL

10

皿 0

平成9年)

(7/000右岸)

三須町付近

(0/600右岸)

 $\overline{\Sigma}$ 

田

雪

ভ

 $\equiv$ 

(0/600右岸

BI

## 台属の呼ば

は、全集や床上、床下憩の十七日までの調べでを表した。各市町村での調べて、を予断はなど、なって、はでは、なって、なって、はでは、大きない。なって、大きない。なって、大きない。 水の液管に置った主家は ニチ五百戸を超えてい 水田が冠水、工場が農業る。収穫前の普通水箱の