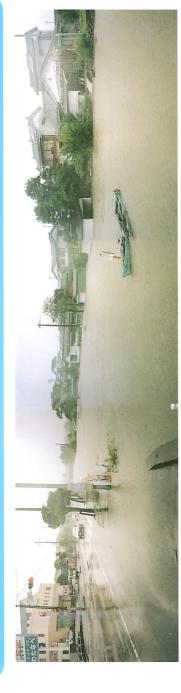

## 1993年(平成5年)8月10日台風7号 五ヶ瀬川

ら板田橋を望む 亀井橋か

亀井橋

古川町付近 (4/300左岸)

(8/150左岸) 天下町付近

(4/800左岸)

古川町付近

(2/300)延岡大橋

日豊本線鉄道橋

安賀多橋付近

(3/800)

大瀬橋

三須町付近

平成5年

1993年(平成5年)8月10日台風7号

級子川