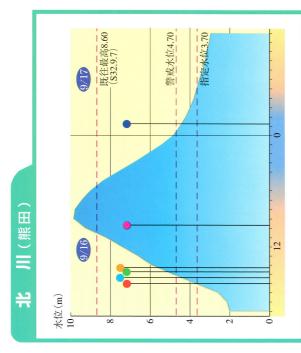

## 五 子 末 記

台風7号の接近に伴い、8月8日夕方 より河川が増水を始め、10日5~6 時にはピークに違し、五ヶ瀬川(松山) において計画高水位 (H·W·L)を 0.06m、大瀬川(三ツ瀬)で0.18m を越えました。また北川(熊田)にお いても警戒水位を2.13m、祝子/// (祝 子)で1.47mを越えました。

過不冈甚図

浸水した地域を図示したものです。 五ヶ瀬川沿川を中心とし北川・祝 この漫水区域図は平成5年8月 10日の台風7号での出水により 子川・大瀬川沿川に被害が及ん でいるのが何えます

## 報発表状況 火死

平成5年8月10日の台風7号での水防警報発表状況を河川の水位の経過ととも こ追ってみました。

祝子川(祝子)

役場の機能マヒ状態

25

金出

五ヶ瀬川は過去最高の水位を

記録しました。