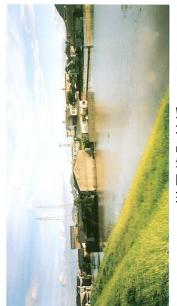

## 1997年(平成9年)9月16日台風19号 田ヶ灘三

大武町付近 県道延岡港線

(0/100右岸) 東海町付近

延岡大橋

岡富町付近

(3/500左岸)

岡富町付近

(4/600左岸)

## 1997年(平成9年)9月16日台風19号 田ヶ灘川

山町付近

(1/200右岸)

ニツ島町付近

(0/200左岸)

東海町付近

(3/600)

川島橋付近

(8/100左岸) 天下町付近

旭化成(株)東海工場

北川町 熊田橋付近

北川町 本村付近

鰡に自主張観をはじめた。 から公民館や小学校の体質

神門(輸)で総雨量的"」