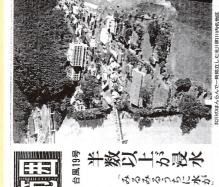

## 床上、床下浸水も叩戸

九日夜から十日未明にかけ、県内は台風七号の孁風城に入り、各地で最大疑問風速三十五好以上の突風が 約れならて一人が死に入人がけがをした。立ヶ瀬川ならがあられ、 床上、 床下浸水は六目(参りにのぼり、飲食気れた。 球小の田部をつた他にいた部への 内容の 十十日上途日前部の明確 ののまとかにふるて、がけてきてきてきては、 明しいと思うすらの書きます。 二十二 | 市町村で約九千二百人が遊離した。諸塚村内では電話回線がすべて不遜となり、道路の寸断、冠水で