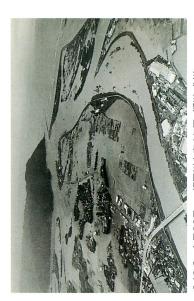

## 五 子 末 記

台風7号の接近に伴い、8月8日夕方 より河川が増水を始め、10日5~6 時にはピークに違し、五ヶ瀬川(松山) において計画高水位 (H·W·L)を 0.06m、大瀬川(三ツ瀬)で0.18m を越えました。また北川(熊田)にお いても警戒水位を2.13m、祝子/// (祝 子)で1.47mを越えました。

過不冈甚図

浸水した地域を図示したものです。 五ヶ瀬川沿川を中心とし北川・祝 この漫水区域図は平成5年8月 10日の台風7号での出水により 子川・大瀬川沿川に被害が及ん でいるのが何えます