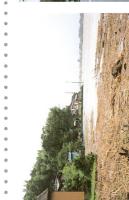

## 1993年(平成5年)8月10日台風7号 五ヶ瀬川

ら板田橋を望む 亀井橋か

亀井橋

古川町付近 (4/300左岸)

(8/150左岸) 天下町付近

(4/800左岸)

古川町付近

(2/300)延岡大橋