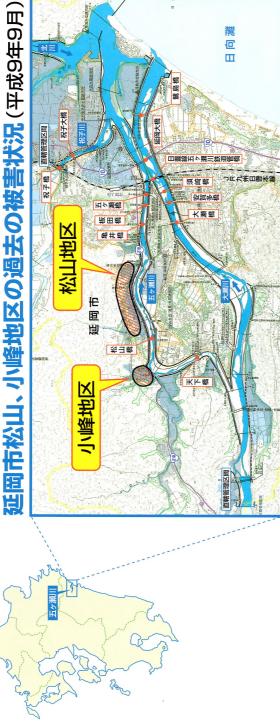

# 原北区

### NEED Komine area

小峰川

堤防ができると

五ヶ瀬川

37戸が

平成9年9月浸水区域 築堤後浸水区域

戸に!

これだけの

### ATER matsuyama area

87戸が

00