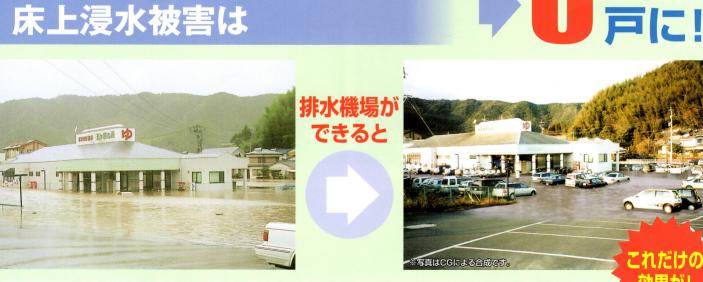

### ATER matsuyama area

87戸が

00

#### 排水機場ができると、 平成9年の雨が降っても、 床上浸水被害は

■諸元

| 古川排水機場 |        |  |  |  |
|--------|--------|--|--|--|
| 完成予定年度 | 平成15年度 |  |  |  |
| 河川名    | 松山川    |  |  |  |
| 計画排水量  | 12m³/s |  |  |  |

2台のポンプが1分間に吸い上げることがで きる水の量は、ドラム缶 (200ℓ) 3600本分!! これは小学校のプール (25m×15m×1.2m) を約38秒で空にすることができる能力です。

写真はCGによる合成です。