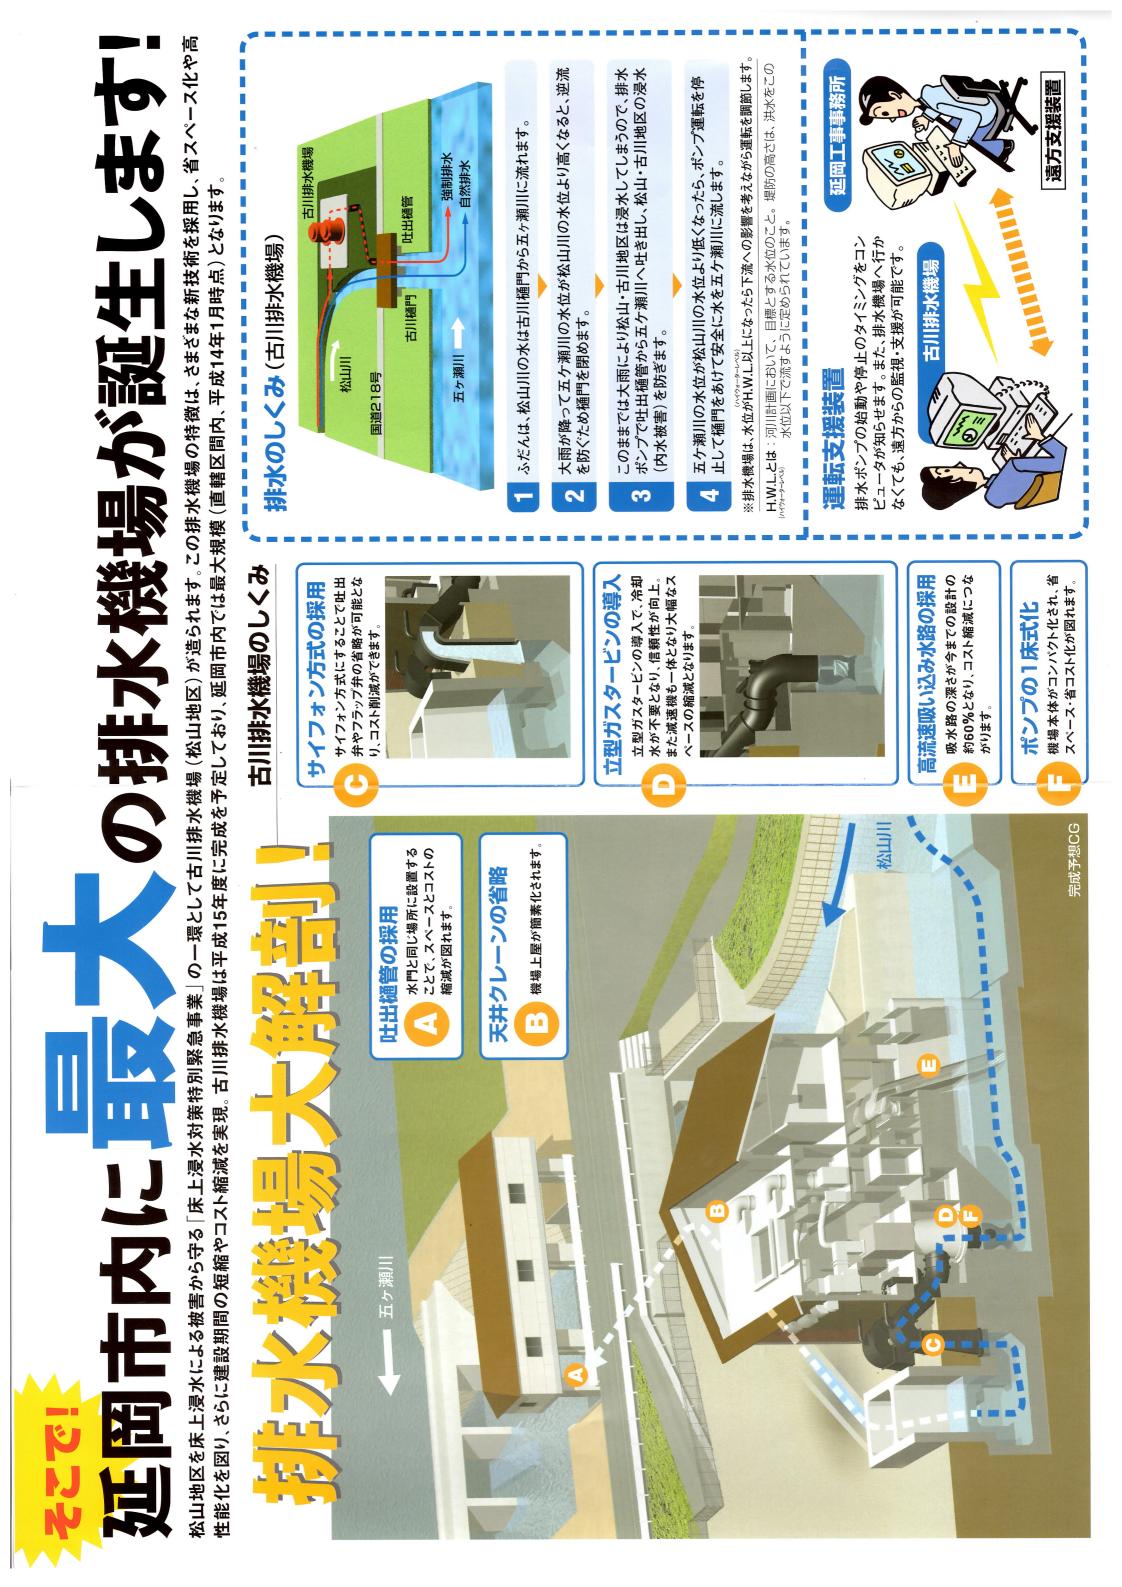

## 松山・小峰地区の床上浸水被害を大幅に軽減します 床上浸水放害を大幅に軽減します

古川排水機場(松山地区)完成予想CG

#### 床上浸水対策特別緊急事業とは・・・

古川排水機場と小峰輪中堤は、「床上浸水対策特別緊急事業」として整備されます。 この事業は、床上浸水に見舞われる地区の中でも、過去にたびたび大きな被害に見舞われ 緊急にその対策が急がれる地域を対象に、

> 10年に1度降るかもしれない大雨による床上浸水被害を軽減し、 人々の暮らしを守り、地域の発展のために行われる事業です。

> > 国土交通省延岡工事事務所

XE

#### 古川排水機場

床上浸水対策特別緊急事業に関するお問い合わせ先

国土交通省 九州地方整備局 延岡工事事務所

〒882-0803 延岡市大貫町1丁目2889 TEL 0982-31-1155

延岡工事事務所ホームページ:http://www.qsr.mlit.go.jp/nobeoka/