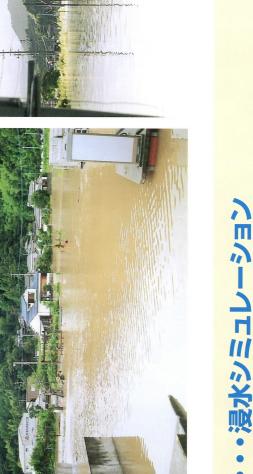

## 松山・小峰地区の床上浸水被害を大幅に軽減します 床上浸水放害を大幅に軽減します



古川排水機場(松山地区)完成予想CG

#### 床上浸水対策特別緊急事業とは・・・

古川排水機場と小峰輪中堤は、「床上浸水対策特別緊急事業」として整備されます。 この事業は、床上浸水に見舞われる地区の中でも、過去にたびたび大きな被害に見舞われ 緊急にその対策が急がれる地域を対象に、

> 10年に1度降るかもしれない大雨による床上浸水被害を軽減し、 人々の暮らしを守り、地域の発展のために行われる事業です。

> > 国土交通省延岡工事事務所



XE









(松山川)に逆流 いよう、水門を閉め

しまうため、普段の生活に戻るた きな負担となります。このため早 床上浸水は床下浸水と違って、家 財や生活用品などが水に浸かって めには多大な費用と労力を要し、 地域にとって経済的・身体的に大 急な対策が望まれています。

い で し し

上 上

# 原北区

### NEED Komine area

小峰川

堤防ができると

五ヶ瀬川

37戸が

平成9年9月浸水区域 築堤後浸水区域

戸に!

これだけの

対策

둤

F

### 小峰地区では、 新たに堤防を築きます。

小峰地区

効果

#### 堤防ができると、 平成9年の雨が降っても、 床上浸水被害は

平成9年9月

|        |        | 6500<br>(1+50)<br>(1+50)