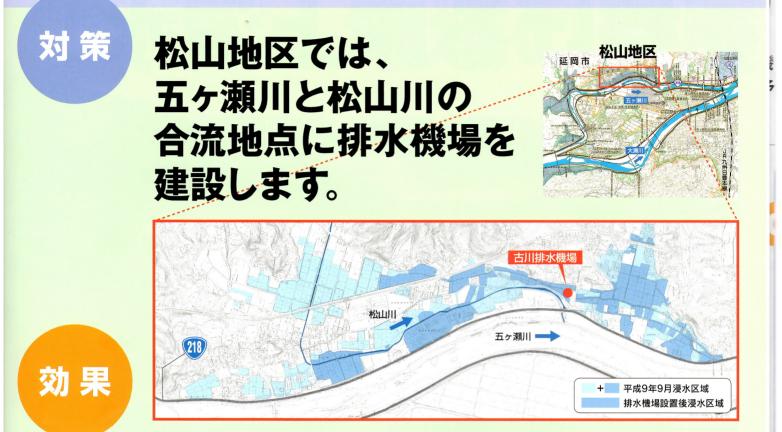

### ATER matsuyama area

87戸が

00

#### 排水機場ができると、 平成9年の雨が降っても、 床上浸水被害は

■諸元

| 古川排水機場 |        |  |  |  |
|--------|--------|--|--|--|
| 完成予定年度 | 平成15年度 |  |  |  |
| 河川名    | 松山川    |  |  |  |
| 計画排水量  | 12m³/s |  |  |  |

2台のポンプが1分間に吸い上げることがで きる水の量は、ドラム缶 (200ℓ) 3600本分!! これは小学校のプール (25m×15m×1.2m) を約38秒で空にすることができる能力です。