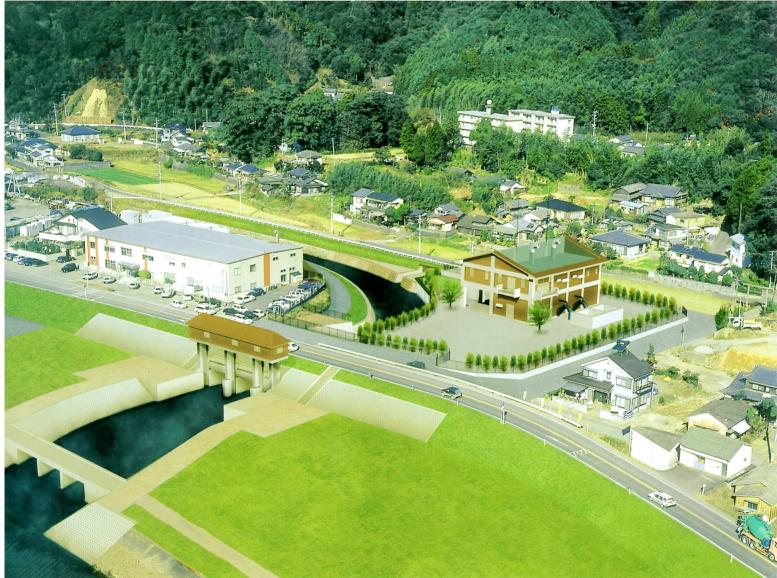

## 松山・小峰地区の床上浸水被害を大幅に軽減します 床上浸水放害を大幅に軽減します



古川排水機場(松山地区)完成予想CG

#### 床上浸水対策特別緊急事業とは・・・

古川排水機場と小峰輪中堤は、「床上浸水対策特別緊急事業」として整備されます。 この事業は、床上浸水に見舞われる地区の中でも、過去にたびたび大きな被害に見舞われ 緊急にその対策が急がれる地域を対象に、

> 10年に1度降るかもしれない大雨による床上浸水被害を軽減し、 人々の暮らしを守り、地域の発展のために行われる事業です。

> > 国土交通省延岡工事事務所



XE









(松山川)に逆流 いよう、水門を閉め

しまうため、普段の生活に戻るた きな負担となります。このため早 床上浸水は床下浸水と違って、家 財や生活用品などが水に浸かって めには多大な費用と労力を要し、 地域にとって経済的・身体的に大 急な対策が望まれています。

い で し し

上 上

# 原北区

### NEED Komine area

小峰川

堤防ができると

五ヶ瀬川

37戸が

平成9年9月浸水区域 築堤後浸水区域

戸に!

これだけの

対策

둤

F

### 小峰地区では、 新たに堤防を築きます。

小峰地区

効果

#### 堤防ができると、 平成9年の雨が降っても、 床上浸水被害は

平成9年9月

|        |        | 6500<br>(1+50)<br>(1+50)