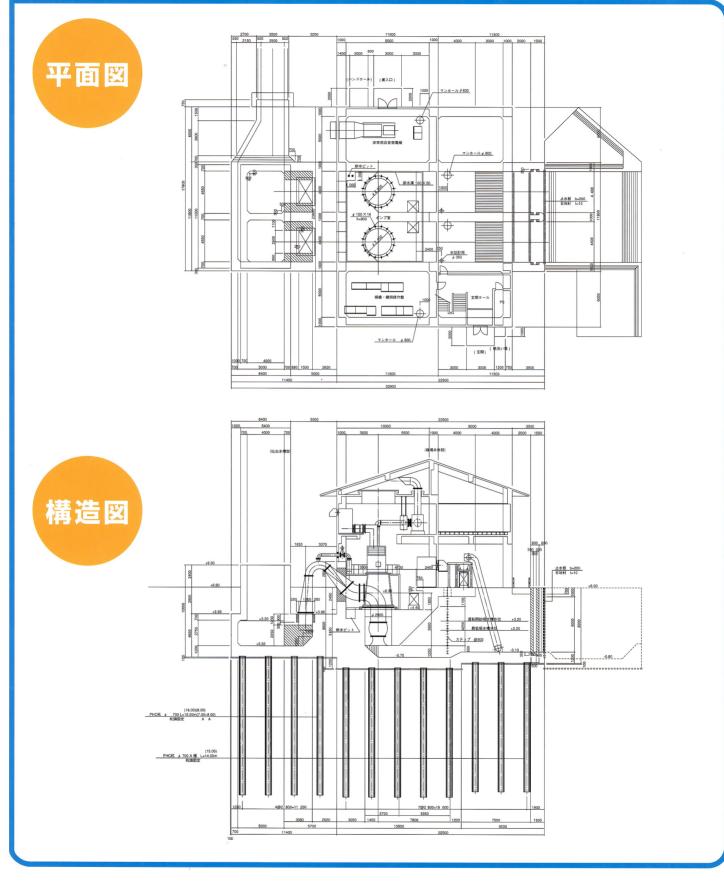

#### 古川排水機場

床上浸水対策特別緊急事業に関するお問い合わせ先

国土交通省 九州地方整備局 延岡工事事務所

〒882-0803 延岡市大貫町1丁目2889 TEL 0982-31-1155

延岡工事事務所ホームページ:http://www.qsr.mlit.go.jp/nobeoka/