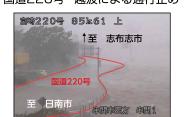

### ■ 国道220号 越波による通行止め

南海トラフ地震による最大津波高さが、九州で最大の17mと想定されており、並行する 現道の国道220号は、津波により約4割が浸水すると想定されています。 このような被災リスクが高い地域のため、代替ルートの道路整備が急がれています。

| 津波浸水区間延長 15.1 km Okm   防災点検要対策箇所 7箇所 O箇所 |           | 現 況     | 整備後 |  |
|------------------------------------------|-----------|---------|-----|--|
| 防災点検要対策箇所 7箇所 0箇所                        | 津波浸水区間延長  | 15.1 km | Okm |  |
|                                          | 防災点検要対策箇所 | 7箇所     | 0箇所 |  |