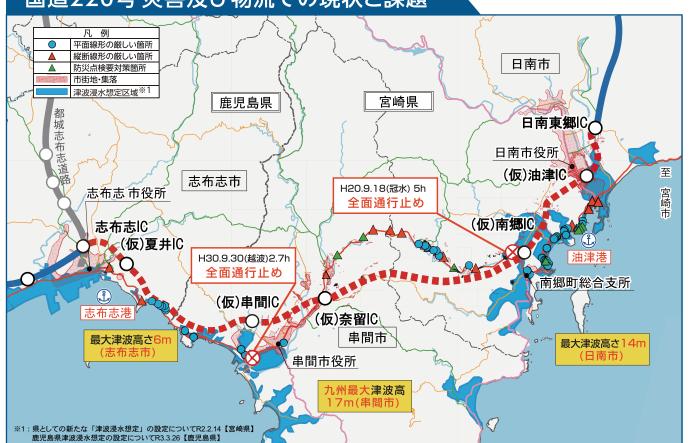

### 災害時には信頼性の高い代替路として機能します。

現道の災害時通行止め、津波浸水区間や防災点検要対策箇所を回避し、輸送ルートの確保が図られ、 平常時・災害時を問わない安定的な輸送を確保するための道路ネットワークが構築されます。

### ■ 国道220号 越波による通行止め

南海トラフ地震による最大津波高さが、九州で最大の17mと想定されており、並行する 現道の国道220号は、津波により約4割が浸水すると想定されています。 このような被災リスクが高い地域のため、代替ルートの道路整備が急がれています。

| 津波浸水区間延長 15.1 km Okm   防災点検要対策箇所 7箇所 O箇所 |           | 現 況     | 整備後 |  |
|------------------------------------------|-----------|---------|-----|--|
| 防災点検要対策箇所 7箇所 0箇所                        | 津波浸水区間延長  | 15.1 km | Okm |  |
|                                          | 防災点検要対策箇所 | 7箇所     | 0箇所 |  |

### 物流拠点への走行性と安全性が向上します。

志布志港では、原木輸出量が国内シェアの3割を誇る 日本一の木材輸出拠点であり、地域の産業にとって 重要な物流拠点となっている。

現道の道路線形が厳しい箇所を回避することにより、 走行性、安全性が向上し、輸送時間が短縮されます。

|            | 現 況  | 整備後 |
|------------|------|-----|
| 平面線形が厳しい箇所 | 40箇所 | 0箇所 |