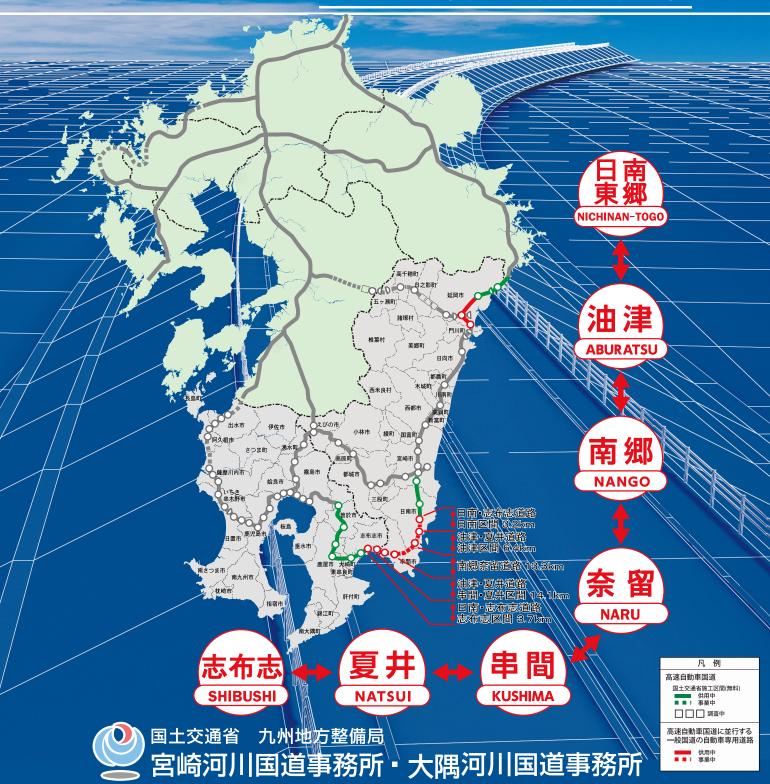

## 一般国道220号

## 一般国道220号(東九州自動車道)

## 日南•志布志道路 油津•夏井道路 南郷奈留道路

東九州自動車道は、北九州市を起点に大分県、 宮崎県を経て、鹿児島市に至る高速自動車 国道です。

東九州自動車道に平行する自動車専用道路 である一般国道220号(東九州自動車道) 日南•志布志道路、油津•夏井道路、

南郷奈留道路は、東九州自動車道の高速道路 ネットワークの一部を形成するものです。

これらの路線が整備されることにより 九州各地と宮崎南部地域・大隅地域が結ば れ、広域周遊観光ルートの形成、災害時に おけるダブルネットワーク、物流の効率化 などの効果が期待されます。

### 事業概要

-般国道220号 日南・志布志道路 日 南 区 間:宮崎県日南市大字東弁分 ~ 宮崎県日南市大字平野

志 布 志 区 間:鹿児島県志布志市志布志町帖 ~ 鹿児島県志布志市志布志町志布志

延 長 等:6.9km

鹿児島県志布志市志布志町帖

一般国道220号 油津·夏井道路

串間·夏井区間: 宮崎県宮崎市串間市大字串間 ~ 延長等: 13.3km (第1種第3級、2車線、設計速度80km/h

■周辺の主な観光地

日南区間:3.2km 志布志区間:3.7km 油津区間:6.4km 串間·夏井区間:14.1km (第1種第3級、2車線、設計速度80km/h) 第1種第3級、2車線、設計速度80km/h) (第1種第3級、2車線、設計速度80km/h)