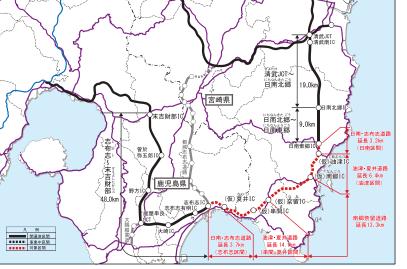

### 事業概要

-般国道220号 日南・志布志道路 日 南 区 間:宮崎県日南市大字東弁分 ~ 宮崎県日南市大字平野

志 布 志 区 間:鹿児島県志布志市志布志町帖 ~ 鹿児島県志布志市志布志町志布志

延 長 等:6.9km

鹿児島県志布志市志布志町帖

一般国道220号 油津·夏井道路

串間·夏井区間: 宮崎県宮崎市串間市大字串間 ~ 延長等: 13.3km (第1種第3級、2車線、設計速度80km/h

■周辺の主な観光地

日南区間:3.2km 志布志区間:3.7km 油津区間:6.4km 串間·夏井区間:14.1km (第1種第3級、2車線、設計速度80km/h) 第1種第3級、2車線、設計速度80km/h) (第1種第3級、2車線、設計速度80km/h)