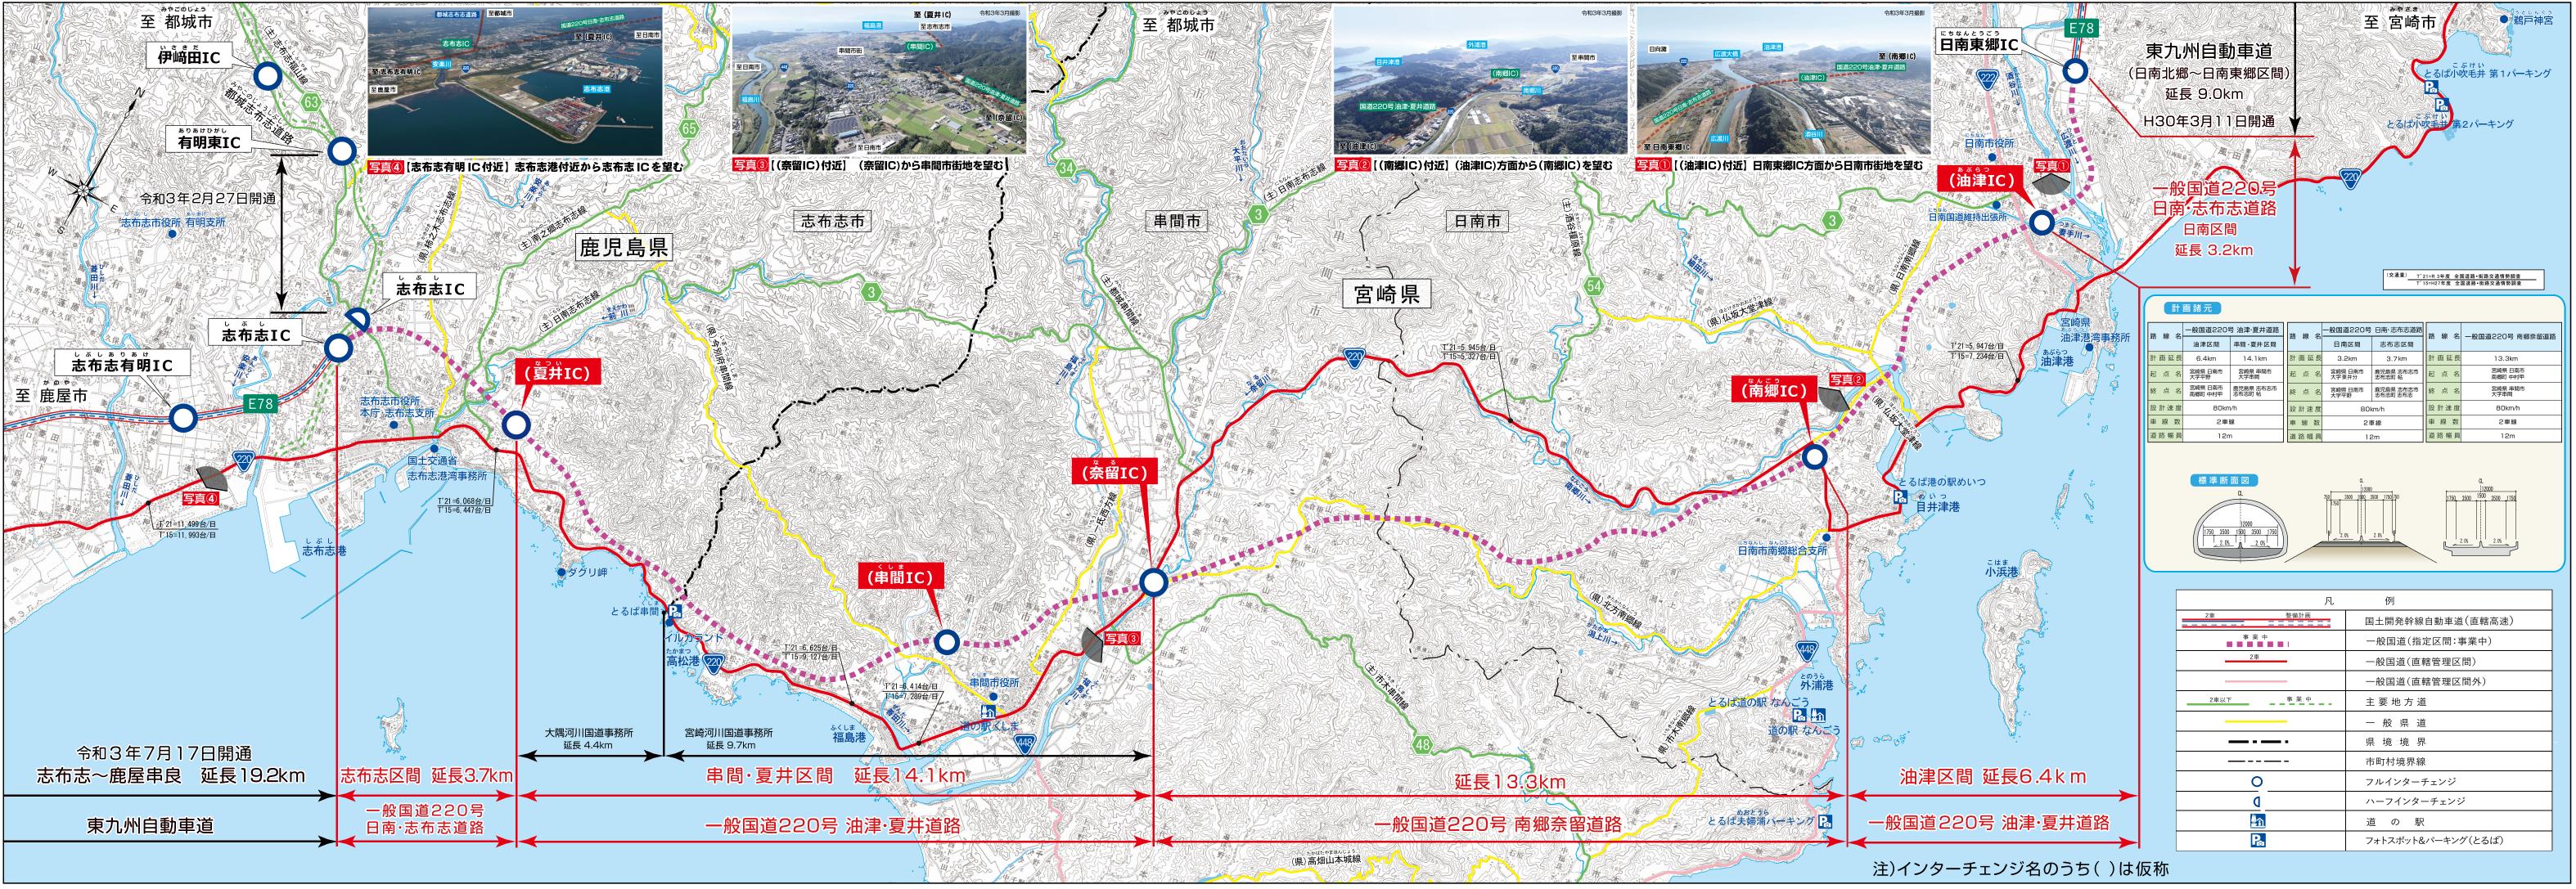

## 一般国道220号

## 一般国道220号(東九州自動車道)

## 日南•志布志道路 油津•夏井道路 南郷奈留道路

東九州自動車道は、北九州市を起点に大分県、 宮崎県を経て、鹿児島市に至る高速自動車 国道です。

東九州自動車道に平行する自動車専用道路 である一般国道220号(東九州自動車道) 日南•志布志道路、油津•夏井道路、

南郷奈留道路は、東九州自動車道の高速道路 ネットワークの一部を形成するものです。

これらの路線が整備されることにより 九州各地と宮崎南部地域・大隅地域が結ば れ、広域周遊観光ルートの形成、災害時に おけるダブルネットワーク、物流の効率化 などの効果が期待されます。

### 事業概要

-般国道220号 日南・志布志道路 日 南 区 間:宮崎県日南市大字東弁分 ~ 宮崎県日南市大字平野

志 布 志 区 間:鹿児島県志布志市志布志町帖 ~ 鹿児島県志布志市志布志町志布志

延 長 等:6.9km

鹿児島県志布志市志布志町帖

一般国道220号 油津·夏井道路

串間·夏井区間: 宮崎県宮崎市串間市大字串間 ~ 延長等: 13.3km (第1種第3級、2車線、設計速度80km/h

■周辺の主な観光地

日南区間:3.2km 志布志区間:3.7km 油津区間:6.4km 串間·夏井区間:14.1km (第1種第3級、2車線、設計速度80km/h) 第1種第3級、2車線、設計速度80km/h) (第1種第3級、2車線、設計速度80km/h)